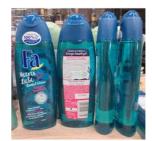

### <u>A12/02398/24</u>

| Notifying country     | Italy                     |
|-----------------------|---------------------------|
| Product category      | Cosmetics                 |
| Туре                  | Consumer                  |
| Product               | Make-up remover wipes     |
| Name                  | Micell Air skin breathe   |
| Packaging description | Plastic packaging         |
| Brand                 | Nivea                     |
| Batch number          | 04216015 OB 19:48*        |
| Barcode               | 4005900494139             |
| Product description   | 20 make-up remover wipes. |
|                       | Chemical                  |

| Risk type                                                                                                                 |                                                                                                                                                                                                                                                                                    |
|---------------------------------------------------------------------------------------------------------------------------|------------------------------------------------------------------------------------------------------------------------------------------------------------------------------------------------------------------------------------------------------------------------------------|
| Risk description                                                                                                          | According to the list of ingredients, the product contains 2-(4-<br>tert-butylbenzyl)propionaldehyde (BMHCA), which is<br>prohibited in cosmetic products. BMHCA may harm the<br>reproductive system, may harm the health of the unborn child<br>and may cause skin sensitisation. |
| Legal provisions (at EU<br>level) and European<br>standards against which the<br>product was tested and did<br>not comply | The product does not comply with the Cosmetic Products Regulation.                                                                                                                                                                                                                 |
| Country of origin                                                                                                         | Italy                                                                                                                                                                                                                                                                              |
| Measures ordered by public<br>authorities                                                                                 | Ban on the marketing of the product and any accompanying<br>measures<br>Distributor                                                                                                                                                                                                |
| Date of entry into force                                                                                                  | 22/05/2023                                                                                                                                                                                                                                                                         |