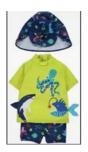

### INFO/00096/24

| Notifying country      | Ireland                                                                                                                      |
|------------------------|------------------------------------------------------------------------------------------------------------------------------|
| Product category       | Clothing, textiles and fashion items                                                                                         |
| Туре                   | Consumer                                                                                                                     |
| Product                | Children's clothing set                                                                                                      |
| Name                   | Boys Octopus Rash Vest & Short Set                                                                                           |
| Brand                  | George                                                                                                                       |
| Type / number of model | 51466767<br>51466791<br>51466821<br>51466842<br>51466863<br>51466884<br>51466902<br>51466917                                 |
| Barcode                | 505919724473<br>505919724475<br>505919724477<br>505919724479<br>505919724501<br>505919724503<br>505919724505<br>505919724505 |
| Product description    | Child's rash vest & shorts set advertised as offering UV protection. Product sold online.                                    |
| Risk type              | Burns                                                                                                                        |

| Risk description                                                                                                          | The product presents a risk of burns. Without additional sun protection, children may be at risk of burns on exposed areas of their arms and legs.        |
|---------------------------------------------------------------------------------------------------------------------------|-----------------------------------------------------------------------------------------------------------------------------------------------------------|
| Legal provisions (at EU<br>level) and European<br>standards against which the<br>product was tested and did<br>not comply | The product does not comply with the requirements of the General Product Safety Directive nor with the European standard EN 13758-2.                      |
| Country of origin                                                                                                         | People's Republic of China                                                                                                                                |
| Measures taken by economic operators                                                                                      | Recall of the product from end users<br>Manufacturer                                                                                                      |
| Date of entry into force                                                                                                  | 11/07/2024                                                                                                                                                |
| Recall website                                                                                                            | <ul> <li><u>https://corporate.asda.com/product-recall-product-recall-</u><br/><u>boys-octopus-rash-vest-and-short-green-and-blue-all-sizes</u></li> </ul> |