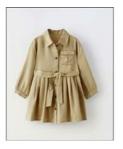

# <u>A12/02474/24</u>

| Notifying country                                                                                                         | France                                                                                                                                                                                                                                                                                                     |
|---------------------------------------------------------------------------------------------------------------------------|------------------------------------------------------------------------------------------------------------------------------------------------------------------------------------------------------------------------------------------------------------------------------------------------------------|
| Product category                                                                                                          | Clothing, textiles and fashion items                                                                                                                                                                                                                                                                       |
| Туре                                                                                                                      | Consumer                                                                                                                                                                                                                                                                                                   |
| Product                                                                                                                   | Children's dress                                                                                                                                                                                                                                                                                           |
| Packaging description                                                                                                     | No packaging.                                                                                                                                                                                                                                                                                              |
| Brand                                                                                                                     | Zara                                                                                                                                                                                                                                                                                                       |
| Type / number of model                                                                                                    | 8574/513/710                                                                                                                                                                                                                                                                                               |
| Product description                                                                                                       | Beige dress for small children (2-3 years old) with button<br>closure down the front. The dress has sashes, with one free<br>end, that are stitched to either side of the waist. There are no<br>loops and the sashes can be tied as a belt at the front or the<br>back of the dress. Product sold online. |
| Risk type                                                                                                                 | Injuries                                                                                                                                                                                                                                                                                                   |
| Risk description                                                                                                          | The sashes in the waist area are too long and may become trapped during various activities of the child, causing injuries.                                                                                                                                                                                 |
| Legal provisions (at EU<br>level) and European<br>standards against which the<br>product was tested and did<br>not comply | The product does not comply with the requirements of the General Product Safety Directive nor with the European standard EN 14682.                                                                                                                                                                         |

| Country of origin                    | Bangladesh                                                 |
|--------------------------------------|------------------------------------------------------------|
| Measures taken by economic operators | Withdrawal of the product from the market<br>Retailer      |
| Measures taken by economic operators | Recall of the product from end users<br>Retailer           |
| Date of entry into force             | 09/07/2024                                                 |
| Recall website                       | - https://rappel.conso.gouv.fr/fiche-rappel//14997/interne |