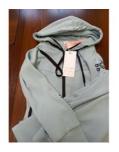

### INFO/00096/24

| Notifying country      | Ireland                                                                                                                      |
|------------------------|------------------------------------------------------------------------------------------------------------------------------|
| Product category       | Clothing, textiles and fashion items                                                                                         |
| Туре                   | Consumer                                                                                                                     |
| Product                | Children's clothing set                                                                                                      |
| Name                   | Boys Octopus Rash Vest & Short Set                                                                                           |
| Brand                  | George                                                                                                                       |
| Type / number of model | 51466767<br>51466791<br>51466821<br>51466842<br>51466863<br>51466884<br>51466902<br>51466917                                 |
| Barcode                | 505919724473<br>505919724475<br>505919724477<br>505919724479<br>505919724501<br>505919724503<br>505919724505<br>505919724505 |
| Product description    | Child's rash vest & shorts set advertised as offering UV protection. Product sold online.                                    |
| Risk type              | Burns                                                                                                                        |

| Risk description                                                                                                          | The product presents a risk of burns. Without additional sun protection, children may be at risk of burns on exposed areas of their arms and legs.        |
|---------------------------------------------------------------------------------------------------------------------------|-----------------------------------------------------------------------------------------------------------------------------------------------------------|
| Legal provisions (at EU<br>level) and European<br>standards against which the<br>product was tested and did<br>not comply | The product does not comply with the requirements of the General Product Safety Directive nor with the European standard EN 13758-2.                      |
| Country of origin                                                                                                         | People's Republic of China                                                                                                                                |
| Measures taken by economic operators                                                                                      | Recall of the product from end users<br>Manufacturer                                                                                                      |
| Date of entry into force                                                                                                  | 11/07/2024                                                                                                                                                |
| Recall website                                                                                                            | <ul> <li><u>https://corporate.asda.com/product-recall-product-recall-</u><br/><u>boys-octopus-rash-vest-and-short-green-and-blue-all-sizes</u></li> </ul> |