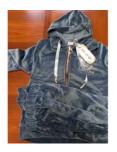

# <u>A12/02474/24</u>

| Notifying country                                                                                                         | France                                                                                                                                                                                                                                                                                                     |
|---------------------------------------------------------------------------------------------------------------------------|------------------------------------------------------------------------------------------------------------------------------------------------------------------------------------------------------------------------------------------------------------------------------------------------------------|
| Product category                                                                                                          | Clothing, textiles and fashion items                                                                                                                                                                                                                                                                       |
| Туре                                                                                                                      | Consumer                                                                                                                                                                                                                                                                                                   |
| Product                                                                                                                   | Children's dress                                                                                                                                                                                                                                                                                           |
| Packaging description                                                                                                     | No packaging.                                                                                                                                                                                                                                                                                              |
| Brand                                                                                                                     | Zara                                                                                                                                                                                                                                                                                                       |
| Type / number of model                                                                                                    | 8574/513/710                                                                                                                                                                                                                                                                                               |
| Product description                                                                                                       | Beige dress for small children (2-3 years old) with button<br>closure down the front. The dress has sashes, with one free<br>end, that are stitched to either side of the waist. There are no<br>loops and the sashes can be tied as a belt at the front or the<br>back of the dress. Product sold online. |
| Risk type                                                                                                                 | Injuries                                                                                                                                                                                                                                                                                                   |
| Risk description                                                                                                          | The sashes in the waist area are too long and may become trapped during various activities of the child, causing injuries.                                                                                                                                                                                 |
| Legal provisions (at EU<br>level) and European<br>standards against which the<br>product was tested and did<br>not comply | The product does not comply with the requirements of the General Product Safety Directive nor with the European standard EN 14682.                                                                                                                                                                         |

| Country of origin                    | Bangladesh                                                 |
|--------------------------------------|------------------------------------------------------------|
| Measures taken by economic operators | Withdrawal of the product from the market<br>Retailer      |
| Measures taken by economic operators | Recall of the product from end users<br>Retailer           |
| Date of entry into force             | 09/07/2024                                                 |
| Recall website                       | - https://rappel.conso.gouv.fr/fiche-rappel//14997/interne |