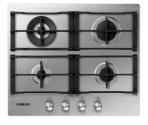

# <u>A12/03102/23</u>

| Notifying country      | Ireland                                                                                                                                                             |  |
|------------------------|---------------------------------------------------------------------------------------------------------------------------------------------------------------------|--|
| Product category       | Gas appliances and components                                                                                                                                       |  |
| Туре                   | Consumer                                                                                                                                                            |  |
| Product                | Built in gas hob                                                                                                                                                    |  |
| Name                   | Built in Gas Hob                                                                                                                                                    |  |
| Packaging description  | Brown cardboard box with black text.                                                                                                                                |  |
| Brand                  | Electriq                                                                                                                                                            |  |
| Type / number of model | IQGH603S, IQGH604B, IQGHVOL, IQGH75BG, IQGH75S, IQGH75WG ,IQGH604W                                                                                                  |  |
| Barcode                | (IQGH603S) 5060388567583<br>(IQGH604B) 5060388567590<br>(IQGH604W) 5056096049480<br>(IQGH75BG) 5056096097696<br>(IQGH75S) 5060388567606<br>(IQGH75WG) 5056096049527 |  |

# (IQGHVOL) 5056096053999

| Product description                                                                                                       | Built in gas hob. Product sold online.                                                                                                                                                                                                        |  |
|---------------------------------------------------------------------------------------------------------------------------|-----------------------------------------------------------------------------------------------------------------------------------------------------------------------------------------------------------------------------------------------|--|
| Risk type                                                                                                                 | Burns<br>Fire<br>Other : Explosion, Poisoning from inhalation                                                                                                                                                                                 |  |
| Risk description                                                                                                          | Certain affected gas elbow joints can fracture within the body,<br>which allows the gas to leak through the fracture, resulting in<br>the escape of gas which could ignite and cause explosion, fire,<br>burns and poisoning from inhalation. |  |
| Legal provisions (at EU<br>level) and European<br>standards against which the<br>product was tested and did<br>not comply | The product does not comply with the Regulation on appliances burning gaseous fuels (GAR).                                                                                                                                                    |  |
| Country of origin                                                                                                         | People's Republic of China                                                                                                                                                                                                                    |  |
| Measures taken by economic operators                                                                                      | Other : Products with an affected elbow joint are inspected<br>and replaced with another by a Reg Gas Installer<br>Manufacturer                                                                                                               |  |
| Date of entry into force                                                                                                  | 23/10/2023                                                                                                                                                                                                                                    |  |
| Measures taken by economic operators                                                                                      | Withdrawal of the product from the market<br>Manufacturer                                                                                                                                                                                     |  |
| Date of entry into force                                                                                                  | 23/10/2023                                                                                                                                                                                                                                    |  |