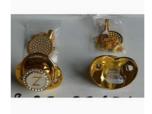

# <u>A12/00134/24</u>

| Notifying country      | France                                                                                                                                                                                                                                 |  |
|------------------------|----------------------------------------------------------------------------------------------------------------------------------------------------------------------------------------------------------------------------------------|--|
| Product category       | Childcare articles and children's equipment                                                                                                                                                                                            |  |
| Туре                   | Consumer                                                                                                                                                                                                                               |  |
| Product                | Babies' soother                                                                                                                                                                                                                        |  |
| Name                   | Sucette en tritan                                                                                                                                                                                                                      |  |
| Packaging description  | Transparent plastic box and cardboard packaging.                                                                                                                                                                                       |  |
| Brand                  | dBb Remond                                                                                                                                                                                                                             |  |
| Type / number of model | 171701 (otter)<br>171703 (elephant)<br>171729 (cat)                                                                                                                                                                                    |  |
| Barcode                | 3167671717013 (otter)<br>3167671717037 (elephant)<br>3167671717297 (cat)                                                                                                                                                               |  |
| Product description    | Soother for babies (0-4 months) made of tritan with silicon<br>teat, translucent plastic shield and blue clip bearing different<br>motifs: otter, elephant or cat.                                                                     |  |
| Risk type              | Chemical                                                                                                                                                                                                                               |  |
| Risk description       | The soother's shield contains bisphenol A (measured value: 57.1 mg/kg). Bisphenol A has endocrine disrupting properties and affects the mammary glands, reproductive and immune systems and may impair the brain's development and the |  |

behaviour.

| Legal provisions (at EU<br>level) and European<br>standards against which the<br>product was tested and did<br>not comply | The product does not comply with the requirements of the General Product Safety Directive. |
|---------------------------------------------------------------------------------------------------------------------------|--------------------------------------------------------------------------------------------|
| Country of origin                                                                                                         | Thailand                                                                                   |
| Measures taken by economic operators                                                                                      | Withdrawal of the product from the market<br>Manufacturer                                  |
| Measures taken by economic operators                                                                                      | Recall of the product from end users<br>Manufacturer                                       |
| Date of entry into force                                                                                                  | 06/07/2023                                                                                 |
| Recall website                                                                                                            | - <u>https://rappel.conso.gouv.fr/fiche-rappel/2023-07-0022</u>                            |