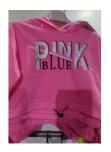

# <u>A12/00145/24</u>

| Notifying country                                                                                                         | Cyprus                                                                                                                                            |
|---------------------------------------------------------------------------------------------------------------------------|---------------------------------------------------------------------------------------------------------------------------------------------------|
| Product category                                                                                                          | Clothing, textiles and fashion items                                                                                                              |
| Туре                                                                                                                      | Consumer                                                                                                                                          |
| Product                                                                                                                   | Children's sweatshirt                                                                                                                             |
| Name                                                                                                                      | SMILE YES BEST KIDS                                                                                                                               |
| Brand                                                                                                                     | Unknown                                                                                                                                           |
| Type / number of model                                                                                                    | MBA5304                                                                                                                                           |
| Barcode                                                                                                                   | 2210000824140                                                                                                                                     |
| Product description                                                                                                       | Pink sweatshirt intended for 4 year-old children with drawstrings in the waist area.                                                              |
| Risk type                                                                                                                 | Injuries                                                                                                                                          |
| Risk description                                                                                                          | The product has long functional cords in the waist area. They<br>can become trapped during various activities of a child,<br>leading to injuries. |
| Legal provisions (at EU<br>level) and European<br>standards against which the<br>product was tested and did<br>not comply | This product does not comply with the requirements of the General Product Safety Directive nor with the European standard EN 14682.               |