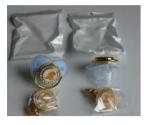

# <u>A12/00140/24</u>

| Notifying country                           | France                                                                                                                                                                                                                                                                                                 |
|---------------------------------------------|--------------------------------------------------------------------------------------------------------------------------------------------------------------------------------------------------------------------------------------------------------------------------------------------------------|
| Product category                            | Childcare articles and children's equipment                                                                                                                                                                                                                                                            |
| Туре                                        | Consumer                                                                                                                                                                                                                                                                                               |
| Product                                     | Babies' soother                                                                                                                                                                                                                                                                                        |
| Name                                        | Dessin animé roi Lion Simba, sucette de luxe pour bébé avec<br>Clip de chaîne, 0-24M                                                                                                                                                                                                                   |
| Packaging description                       | White plastic bag                                                                                                                                                                                                                                                                                      |
| Brand                                       | Unknown                                                                                                                                                                                                                                                                                                |
| Product description                         | Soother for babies with light blue flange and a golden button<br>with fake diamonds and lion print. A golden ring is attached to<br>the soother. The teat is transparent. Delivered with a soother<br>attachment. Product sold online, in particular via AliExpress<br>(identifier: 1005004780241869). |
| Risk type                                   | Chemical                                                                                                                                                                                                                                                                                               |
| Risk description                            | The soother contains bisphenol A (measured value: 0.13 mg/kg). Bisphenol A has endocrine disrupting properties and affects the mammary glands, reproductive and immune systems and may impair brain's development and the behaviour.                                                                   |
| Legal provisions (at EU level) and European | The product does not comply with the requirements of the General Product Safety Directive.                                                                                                                                                                                                             |

| standards against which the<br>product was tested and did<br>not comply |                                                                    |
|-------------------------------------------------------------------------|--------------------------------------------------------------------|
| Country of origin                                                       | People's Republic of China                                         |
| Measures taken by economic operators                                    | Removal of this product listing by the online marketplace<br>Other |
| Products were found and measures were taken also in                     | Ireland                                                            |