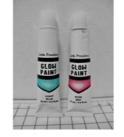

# <u>A12/00129/24</u>

| Notifying country      | Cyprus                                                  |
|------------------------|---------------------------------------------------------|
| Product category       | Toys                                                    |
| Туре                   | Consumer                                                |
| Product                | Acrylic paint set                                       |
| Name                   | "GLOW IN THE DARK ACRYLIC COLOURS SET"                  |
| Packaging description  | Rectangular paper packaging                             |
| Brand                  | Little President                                        |
| Type / number of model | 9178                                                    |
| Barcode                | 0523991000038                                           |
| Product description    | 12 tubes of 12ml of acrylic colours in different shades |
|                        | Chemical                                                |

| Risk type                                                                                                                 |                                                                                                                                                                                                                                                                                 |
|---------------------------------------------------------------------------------------------------------------------------|---------------------------------------------------------------------------------------------------------------------------------------------------------------------------------------------------------------------------------------------------------------------------------|
| Risk description                                                                                                          | The migration of strontium from the toy is too high (measured<br>value: up to 6000mg/kg). Ingestion or contact with an<br>excessive quantity of strontium may harm the health of<br>children by irritating the skin and/or affecting the normal<br>development of the skeleton. |
| Legal provisions (at EU<br>level) and European<br>standards against which the<br>product was tested and did<br>not comply | The product does not comply with the Toy Safety Directive nor with European standard EN 71-3                                                                                                                                                                                    |
| Country of origin                                                                                                         | People's Republic of China                                                                                                                                                                                                                                                      |
| Measures ordered by public<br>authorities                                                                                 | Withdrawal of the product from the market<br>Importer                                                                                                                                                                                                                           |
| Date of entry into force                                                                                                  | 30/10/2023                                                                                                                                                                                                                                                                      |