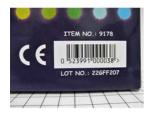

# <u>A12/00129/24</u>

| Notifying country      | Cyprus                                                  |
|------------------------|---------------------------------------------------------|
| Product category       | Toys                                                    |
| Туре                   | Consumer                                                |
| Product                | Acrylic paint set                                       |
| Name                   | "GLOW IN THE DARK ACRYLIC COLOURS SET"                  |
| Packaging description  | Rectangular paper packaging                             |
| Brand                  | Little President                                        |
| Type / number of model | 9178                                                    |
| Barcode                | 0523991000038                                           |
| Product description    | 12 tubes of 12ml of acrylic colours in different shades |
|                        | Chemical                                                |

| Risk type                                                                                                                 |                                                                                                                                                                                                                                                                                 |
|---------------------------------------------------------------------------------------------------------------------------|---------------------------------------------------------------------------------------------------------------------------------------------------------------------------------------------------------------------------------------------------------------------------------|
| Risk description                                                                                                          | The migration of strontium from the toy is too high (measured<br>value: up to 6000mg/kg). Ingestion or contact with an<br>excessive quantity of strontium may harm the health of<br>children by irritating the skin and/or affecting the normal<br>development of the skeleton. |
| Legal provisions (at EU<br>level) and European<br>standards against which the<br>product was tested and did<br>not comply | The product does not comply with the Toy Safety Directive nor with European standard EN 71-3                                                                                                                                                                                    |
| Country of origin                                                                                                         | People's Republic of China                                                                                                                                                                                                                                                      |
| Measures ordered by public<br>authorities                                                                                 | Withdrawal of the product from the market<br>Importer                                                                                                                                                                                                                           |
| Date of entry into force                                                                                                  | 30/10/2023                                                                                                                                                                                                                                                                      |