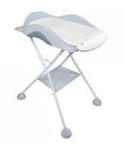

# INFO/00028/24

| Notifying country                                                             | France                                                                                                                                             |
|-------------------------------------------------------------------------------|----------------------------------------------------------------------------------------------------------------------------------------------------|
| Product category                                                              | Childcare articles and children's equipment                                                                                                        |
| Туре                                                                          | Consumer                                                                                                                                           |
| Product                                                                       | Folding stand for changing table                                                                                                                   |
| Name                                                                          | Camele'o light mist                                                                                                                                |
| Packaging description                                                         | Cardboard box                                                                                                                                      |
| Brand                                                                         | BEABA                                                                                                                                              |
| Type / number of model                                                        | 920368                                                                                                                                             |
| Barcode                                                                       | 3384349203689                                                                                                                                      |
| Product description                                                           | Folding stand designed to support a changing table for babies.<br>The product is sold online, in particular via Amazon and<br>Cdiscount (No ASIN). |
| Risk type                                                                     | Injuries                                                                                                                                           |
| Risk description                                                              | The changing table may detach from the stand and tip over, posing a risk of injury to the baby.                                                    |
| Legal provisions (at EU<br>level) and European<br>standards against which the | This product does not comply with the General Product Safety Directive nor with European standard EN 1221.                                         |