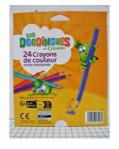

# <u>A12/00133/24</u>

| Notifying country                              | Cyprus                                                                                                                                                                                                                                                                        |
|------------------------------------------------|-------------------------------------------------------------------------------------------------------------------------------------------------------------------------------------------------------------------------------------------------------------------------------|
| Product category                               | Toys                                                                                                                                                                                                                                                                          |
| Туре                                           | Consumer                                                                                                                                                                                                                                                                      |
| Product                                        | Pencil set                                                                                                                                                                                                                                                                    |
| Name                                           | 24 Crayons de couleur mines resistantes                                                                                                                                                                                                                                       |
| Packaging description                          | Coloured paper box                                                                                                                                                                                                                                                            |
| Brand                                          | LES DOODINGUES DE CASINO                                                                                                                                                                                                                                                      |
| Type / number of model                         | 2143                                                                                                                                                                                                                                                                          |
| Barcode                                        | 3222476172969                                                                                                                                                                                                                                                                 |
| Product description                            | Set of 24 coloured pencils in different vivid shades                                                                                                                                                                                                                          |
| Risk type                                      | Chemical                                                                                                                                                                                                                                                                      |
| Risk description                               | The set of pencils has an excessive concentration of lead<br>(measured value: 4.31 mg/kg). Lead is harmful to children as<br>it can lead to developmental neurotoxicity. It accumulates in<br>the body and may also affect their future progeny when<br>breast-fed or unborn. |
| Legal provisions (at EU<br>level) and European | The product does not comply with the requirements of the Toy Safety Directive nor with the European standard EN 71-3.                                                                                                                                                         |

| and did                              | andards against which the<br>roduct was tested and did<br>not comply |                 |
|--------------------------------------|----------------------------------------------------------------------|-----------------|
| of origin People's Republic of China | Country of origin F                                                  | I               |
|                                      |                                                                      | from the market |
| to force 30/10/2023                  | Date of entry into force                                             |                 |