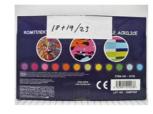

# <u>A12/00129/24</u>

| Notifying country      | Cyprus                                                  |
|------------------------|---------------------------------------------------------|
| Product category       | Toys                                                    |
| Туре                   | Consumer                                                |
| Product                | Acrylic paint set                                       |
| Name                   | "GLOW IN THE DARK ACRYLIC COLOURS SET"                  |
| Packaging description  | Rectangular paper packaging                             |
| Brand                  | Little President                                        |
| Type / number of model | 9178                                                    |
| Barcode                | 0523991000038                                           |
| Product description    | 12 tubes of 12ml of acrylic colours in different shades |
|                        | Chemical                                                |

| Risk type                                                                                                                 |                                                                                                                                                                                                                                                                                 |
|---------------------------------------------------------------------------------------------------------------------------|---------------------------------------------------------------------------------------------------------------------------------------------------------------------------------------------------------------------------------------------------------------------------------|
| Risk description                                                                                                          | The migration of strontium from the toy is too high (measured<br>value: up to 6000mg/kg). Ingestion or contact with an<br>excessive quantity of strontium may harm the health of<br>children by irritating the skin and/or affecting the normal<br>development of the skeleton. |
| Legal provisions (at EU<br>level) and European<br>standards against which the<br>product was tested and did<br>not comply | The product does not comply with the Toy Safety Directive nor with European standard EN 71-3                                                                                                                                                                                    |
| Country of origin                                                                                                         | People's Republic of China                                                                                                                                                                                                                                                      |
| Measures ordered by public<br>authorities                                                                                 | Withdrawal of the product from the market<br>Importer                                                                                                                                                                                                                           |
| Date of entry into force                                                                                                  | 30/10/2023                                                                                                                                                                                                                                                                      |