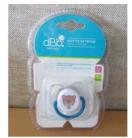

# <u>A12/00134/24</u>

| Notifying country      | France                                                                                                                                                                                                                                 |  |
|------------------------|----------------------------------------------------------------------------------------------------------------------------------------------------------------------------------------------------------------------------------------|--|
| Product category       | Childcare articles and children's equipment                                                                                                                                                                                            |  |
| Туре                   | Consumer                                                                                                                                                                                                                               |  |
| Product                | Babies' soother                                                                                                                                                                                                                        |  |
| Name                   | Sucette en tritan                                                                                                                                                                                                                      |  |
| Packaging description  | Transparent plastic box and cardboard packaging.                                                                                                                                                                                       |  |
| Brand                  | dBb Remond                                                                                                                                                                                                                             |  |
| Type / number of model | 171701 (otter)<br>171703 (elephant)<br>171729 (cat)                                                                                                                                                                                    |  |
| Barcode                | 3167671717013 (otter)<br>3167671717037 (elephant)<br>3167671717297 (cat)                                                                                                                                                               |  |
| Product description    | Soother for babies (0-4 months) made of tritan with silicon<br>teat, translucent plastic shield and blue clip bearing different<br>motifs: otter, elephant or cat.                                                                     |  |
| Risk type              | Chemical                                                                                                                                                                                                                               |  |
| Risk description       | The soother's shield contains bisphenol A (measured value: 57.1 mg/kg). Bisphenol A has endocrine disrupting properties and affects the mammary glands, reproductive and immune systems and may impair the brain's development and the |  |

behaviour.

| Legal provisions (at EU<br>level) and European<br>standards against which the<br>product was tested and did<br>not comply | The product does not comply with the requirements of the General Product Safety Directive. |
|---------------------------------------------------------------------------------------------------------------------------|--------------------------------------------------------------------------------------------|
| Country of origin                                                                                                         | Thailand                                                                                   |
| Measures taken by economic operators                                                                                      | Withdrawal of the product from the market<br>Manufacturer                                  |
| Measures taken by economic operators                                                                                      | Recall of the product from end users<br>Manufacturer                                       |
| Date of entry into force                                                                                                  | 06/07/2023                                                                                 |
| Recall website                                                                                                            | - <u>https://rappel.conso.gouv.fr/fiche-rappel/2023-07-0022</u>                            |