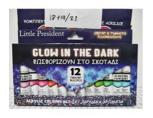

# <u>A12/00129/24</u>

| Notifying country      | Cyprus                                                  |
|------------------------|---------------------------------------------------------|
| Product category       | Toys                                                    |
| Туре                   | Consumer                                                |
| Product                | Acrylic paint set                                       |
| Name                   | "GLOW IN THE DARK ACRYLIC COLOURS SET"                  |
| Packaging description  | Rectangular paper packaging                             |
| Brand                  | Little President                                        |
| Type / number of model | 9178                                                    |
| Barcode                | 0523991000038                                           |
| Product description    | 12 tubes of 12ml of acrylic colours in different shades |
|                        | Chemical                                                |

| Risk type                                                                                                                 |                                                                                                                                                                                                                                                                                 |
|---------------------------------------------------------------------------------------------------------------------------|---------------------------------------------------------------------------------------------------------------------------------------------------------------------------------------------------------------------------------------------------------------------------------|
| Risk description                                                                                                          | The migration of strontium from the toy is too high (measured<br>value: up to 6000mg/kg). Ingestion or contact with an<br>excessive quantity of strontium may harm the health of<br>children by irritating the skin and/or affecting the normal<br>development of the skeleton. |
| Legal provisions (at EU<br>level) and European<br>standards against which the<br>product was tested and did<br>not comply | The product does not comply with the Toy Safety Directive nor with European standard EN 71-3                                                                                                                                                                                    |
| Country of origin                                                                                                         | People's Republic of China                                                                                                                                                                                                                                                      |
| Measures ordered by public<br>authorities                                                                                 | Withdrawal of the product from the market<br>Importer                                                                                                                                                                                                                           |
| Date of entry into force                                                                                                  | 30/10/2023                                                                                                                                                                                                                                                                      |