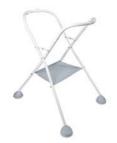

# INFO/00028/24

| Notifying country                                                             | France                                                                                                                                             |
|-------------------------------------------------------------------------------|----------------------------------------------------------------------------------------------------------------------------------------------------|
| Product category                                                              | Childcare articles and children's equipment                                                                                                        |
| Туре                                                                          | Consumer                                                                                                                                           |
| Product                                                                       | Folding stand for changing table                                                                                                                   |
| Name                                                                          | Camele'o light mist                                                                                                                                |
| Packaging description                                                         | Cardboard box                                                                                                                                      |
| Brand                                                                         | BEABA                                                                                                                                              |
| Type / number of model                                                        | 920368                                                                                                                                             |
| Barcode                                                                       | 3384349203689                                                                                                                                      |
| Product description                                                           | Folding stand designed to support a changing table for babies.<br>The product is sold online, in particular via Amazon and<br>Cdiscount (No ASIN). |
| Risk type                                                                     | Injuries                                                                                                                                           |
| Risk description                                                              | The changing table may detach from the stand and tip over, posing a risk of injury to the baby.                                                    |
| Legal provisions (at EU<br>level) and European<br>standards against which the | This product does not comply with the General Product Safety Directive nor with European standard EN 1221.                                         |