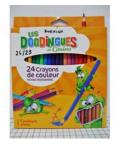

# <u>A12/00133/24</u>

| Notifying country                              | Cyprus                                                                                                                                                                                                                                                                        |
|------------------------------------------------|-------------------------------------------------------------------------------------------------------------------------------------------------------------------------------------------------------------------------------------------------------------------------------|
| Product category                               | Toys                                                                                                                                                                                                                                                                          |
| Туре                                           | Consumer                                                                                                                                                                                                                                                                      |
| Product                                        | Pencil set                                                                                                                                                                                                                                                                    |
| Name                                           | 24 Crayons de couleur mines resistantes                                                                                                                                                                                                                                       |
| Packaging description                          | Coloured paper box                                                                                                                                                                                                                                                            |
| Brand                                          | LES DOODINGUES DE CASINO                                                                                                                                                                                                                                                      |
| Type / number of model                         | 2143                                                                                                                                                                                                                                                                          |
| Barcode                                        | 3222476172969                                                                                                                                                                                                                                                                 |
| Product description                            | Set of 24 coloured pencils in different vivid shades                                                                                                                                                                                                                          |
| Risk type                                      | Chemical                                                                                                                                                                                                                                                                      |
| Risk description                               | The set of pencils has an excessive concentration of lead<br>(measured value: 4.31 mg/kg). Lead is harmful to children as<br>it can lead to developmental neurotoxicity. It accumulates in<br>the body and may also affect their future progeny when<br>breast-fed or unborn. |
| Legal provisions (at EU<br>level) and European | The product does not comply with the requirements of the Toy Safety Directive nor with the European standard EN 71-3.                                                                                                                                                         |

| and did                              | andards against which the<br>roduct was tested and did<br>not comply |                 |
|--------------------------------------|----------------------------------------------------------------------|-----------------|
| of origin People's Republic of China | Country of origin F                                                  | I               |
|                                      |                                                                      | from the market |
| to force 30/10/2023                  | Date of entry into force                                             |                 |