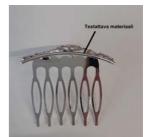

# <u>A12/00012/24</u>

| Notifying country                                                                                                         | France                                                                                                                                                                |
|---------------------------------------------------------------------------------------------------------------------------|-----------------------------------------------------------------------------------------------------------------------------------------------------------------------|
| Product category                                                                                                          | Machinery                                                                                                                                                             |
| Туре                                                                                                                      | Consumer                                                                                                                                                              |
| Product                                                                                                                   | Stairlift                                                                                                                                                             |
| Name                                                                                                                      | Stairlift                                                                                                                                                             |
| Brand                                                                                                                     | VIMEC                                                                                                                                                                 |
| Type / number of model                                                                                                    | S11<br>S10<br>V59<br>V64                                                                                                                                              |
| Product description                                                                                                       | Stair lift and vertical platform with lithium batteries.                                                                                                              |
| Risk type                                                                                                                 | Fire                                                                                                                                                                  |
| Risk description                                                                                                          | The battery and charger kit provided with the product may<br>overheat, posing a risk of fire. The fire could also affect<br>objects and areas close to the stairlift. |
| Legal provisions (at EU<br>level) and European<br>standards against which the<br>product was tested and did<br>not comply | The product does not comply with the requirements of the Machinery Directive.                                                                                         |

| Country of origin                                   | Italy                                                |
|-----------------------------------------------------|------------------------------------------------------|
| Measures taken by economic operators                | Recall of the product from end users<br>Manufacturer |
| Date of entry into force                            | 14/11/2023                                           |
| Recall website                                      | - <u>https://rappel.conso.gouv.fr</u>                |
| Products were found and measures were taken also in | Portugal                                             |