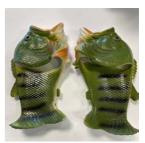

# <u>A12/00045/24</u>

| Notifying country                           | Norway                                                                                                                                                                                                                                                                                                                                                             |
|---------------------------------------------|--------------------------------------------------------------------------------------------------------------------------------------------------------------------------------------------------------------------------------------------------------------------------------------------------------------------------------------------------------------------|
| Product category                            | Clothing, textiles and fashion items                                                                                                                                                                                                                                                                                                                               |
| Туре                                        | Consumer                                                                                                                                                                                                                                                                                                                                                           |
| Product                                     | Flip flops                                                                                                                                                                                                                                                                                                                                                         |
| Name                                        | Fish Flip Flops / Fiskesandaler                                                                                                                                                                                                                                                                                                                                    |
| Brand                                       | CMW                                                                                                                                                                                                                                                                                                                                                                |
| Type / number of model                      | WS1437                                                                                                                                                                                                                                                                                                                                                             |
| Product description                         | Green sandals / flip-flops, shaped like a fish. On the sandal,<br>there's a size label, the sandals are marked with the letters<br>'CMW.' The product's packaging is made of transparent plastic<br>with a barcode. Product sold online.                                                                                                                           |
| Risk type                                   | Chemical                                                                                                                                                                                                                                                                                                                                                           |
| Risk description                            | The protect contains an excessive amount of dibutyl phthalate (DBP)(measured value up to 27.9% by weight). and an excessive concentration of lead (measured value up to 909 mg/kg). DBP may harm the health by causing possible damage to the reproductive system. Lead is harmful for human health as it accumulates in the body and may damage the unborn child. |
| Legal provisions (at EU level) and European | The product does not comply with the REACH Regulation.                                                                                                                                                                                                                                                                                                             |

| standards against which the product was tested and did not comply |                                                          |
|-------------------------------------------------------------------|----------------------------------------------------------|
| Country of origin                                                 | Unknown                                                  |
| Measures ordered by public<br>authorities                         | Withdrawal of the product from the market<br>Distributor |
| Date of entry into force                                          | 18/09/2023                                               |