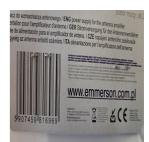

# <u>A12/00041/24</u>

| Notifying country                                                                                           | Poland                                                                                                                                                                                      |
|-------------------------------------------------------------------------------------------------------------|---------------------------------------------------------------------------------------------------------------------------------------------------------------------------------------------|
| Product category                                                                                            | Electrical appliances and equipment                                                                                                                                                         |
| Туре                                                                                                        | Consumer                                                                                                                                                                                    |
| Product                                                                                                     | Power supply                                                                                                                                                                                |
| Name                                                                                                        | Antenna Power Adapter                                                                                                                                                                       |
| Packaging description                                                                                       | Plastic packaging.                                                                                                                                                                          |
| Brand                                                                                                       | EMMERSON                                                                                                                                                                                    |
| Type / number of model                                                                                      | XNA 10                                                                                                                                                                                      |
| Barcode                                                                                                     | 5907459816969                                                                                                                                                                               |
| Product description                                                                                         | Antenna power adapter, 230V, 50Hz DC12V 100mA.                                                                                                                                              |
| Risk type                                                                                                   | Environment                                                                                                                                                                                 |
| Risk description                                                                                            | The solders in the product have an excessive concentration of lead (measured value: more than 0.2% by weight). Lead poses a risk to the environment.                                        |
| Legal provisions (at EU<br>level) and European<br>standards against which the<br>product was tested and did | The product does not comply with the requirements of the Directive on the restriction of the use of certain hazardous substances in electrical and electronic equipment (RoHS 2 Directive). |

| not comply                           |                                                           |
|--------------------------------------|-----------------------------------------------------------|
| Country of origin                    | People's Republic of China                                |
| Measures taken by economic operators | Warning consumers of the risks<br>Manufacturer            |
| Date of entry into force             | 17/11/2023                                                |
| Measures taken by economic operators | Withdrawal of the product from the market<br>Manufacturer |
| Date of entry into force             | 17/11/2023                                                |