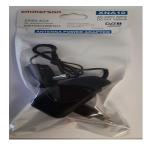

# <u>A12/00041/24</u>

| Notifying country                                                                                           | Poland                                                                                                                                                                                      |
|-------------------------------------------------------------------------------------------------------------|---------------------------------------------------------------------------------------------------------------------------------------------------------------------------------------------|
| Product category                                                                                            | Electrical appliances and equipment                                                                                                                                                         |
| Туре                                                                                                        | Consumer                                                                                                                                                                                    |
| Product                                                                                                     | Power supply                                                                                                                                                                                |
| Name                                                                                                        | Antenna Power Adapter                                                                                                                                                                       |
| Packaging description                                                                                       | Plastic packaging.                                                                                                                                                                          |
| Brand                                                                                                       | EMMERSON                                                                                                                                                                                    |
| Type / number of model                                                                                      | XNA 10                                                                                                                                                                                      |
| Barcode                                                                                                     | 5907459816969                                                                                                                                                                               |
| Product description                                                                                         | Antenna power adapter, 230V, 50Hz DC12V 100mA.                                                                                                                                              |
| Risk type                                                                                                   | Environment                                                                                                                                                                                 |
| Risk description                                                                                            | The solders in the product have an excessive concentration of lead (measured value: more than 0.2% by weight). Lead poses a risk to the environment.                                        |
| Legal provisions (at EU<br>level) and European<br>standards against which the<br>product was tested and did | The product does not comply with the requirements of the Directive on the restriction of the use of certain hazardous substances in electrical and electronic equipment (RoHS 2 Directive). |