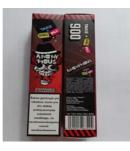

# <u>A12/00011/24</u>

| Notifying country      | Lithuania                                                                                                                                                                                                                                      |
|------------------------|------------------------------------------------------------------------------------------------------------------------------------------------------------------------------------------------------------------------------------------------|
| Product category       | Chemical products                                                                                                                                                                                                                              |
| Туре                   | Consumer                                                                                                                                                                                                                                       |
| Product                | Disposable electronic cigarette                                                                                                                                                                                                                |
| Name                   | TAKE a CHILL PILL                                                                                                                                                                                                                              |
| Packaging description  | Opaque plastic package placed in a cardboard box with a stylized image of a skull.                                                                                                                                                             |
| Brand                  | Unknown                                                                                                                                                                                                                                        |
| Type / number of model | DUK006                                                                                                                                                                                                                                         |
| Batch number           | TE01-K09S-Y004-5808                                                                                                                                                                                                                            |
| Barcode                | 5060927963494                                                                                                                                                                                                                                  |
| Product description    | Disposable e-cigarette with nicotine containing tobacco-<br>flavoured liquid, 20 mg/ml.                                                                                                                                                        |
| Risk type              | Chemical                                                                                                                                                                                                                                       |
| Risk description       | The product contains an excessive amount of nicotine<br>containing liquid (measured value 2.4 ml). This can lead to<br>the accidental consumption of a high dose of nicotine.<br>Nicotine is acutely toxic and can endanger the user's safety, |