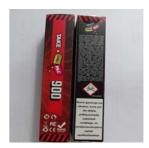

# <u>A12/00011/24</u>

| Notifying country      | Lithuania                                                                                                                                                                                                                                      |
|------------------------|------------------------------------------------------------------------------------------------------------------------------------------------------------------------------------------------------------------------------------------------|
| Product category       | Chemical products                                                                                                                                                                                                                              |
| Туре                   | Consumer                                                                                                                                                                                                                                       |
| Product                | Disposable electronic cigarette                                                                                                                                                                                                                |
| Name                   | TAKE a CHILL PILL                                                                                                                                                                                                                              |
| Packaging description  | Opaque plastic package placed in a cardboard box with a stylized image of a skull.                                                                                                                                                             |
| Brand                  | Unknown                                                                                                                                                                                                                                        |
| Type / number of model | DUK006                                                                                                                                                                                                                                         |
| Batch number           | TE01-K09S-Y004-5808                                                                                                                                                                                                                            |
| Barcode                | 5060927963494                                                                                                                                                                                                                                  |
| Product description    | Disposable e-cigarette with nicotine containing tobacco-<br>flavoured liquid, 20 mg/ml.                                                                                                                                                        |
| Risk type              | Chemical                                                                                                                                                                                                                                       |
| Risk description       | The product contains an excessive amount of nicotine<br>containing liquid (measured value 2.4 ml). This can lead to<br>the accidental consumption of a high dose of nicotine.<br>Nicotine is acutely toxic and can endanger the user's safety, |