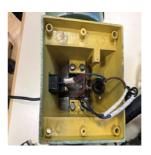

# <u>A12/00041/24</u>

| Notifying country                                                                                           | Poland                                                                                                                                                                                      |
|-------------------------------------------------------------------------------------------------------------|---------------------------------------------------------------------------------------------------------------------------------------------------------------------------------------------|
| Product category                                                                                            | Electrical appliances and equipment                                                                                                                                                         |
| Туре                                                                                                        | Consumer                                                                                                                                                                                    |
| Product                                                                                                     | Power supply                                                                                                                                                                                |
| Name                                                                                                        | Antenna Power Adapter                                                                                                                                                                       |
| Packaging description                                                                                       | Plastic packaging.                                                                                                                                                                          |
| Brand                                                                                                       | EMMERSON                                                                                                                                                                                    |
| Type / number of model                                                                                      | XNA 10                                                                                                                                                                                      |
| Barcode                                                                                                     | 5907459816969                                                                                                                                                                               |
| Product description                                                                                         | Antenna power adapter, 230V, 50Hz DC12V 100mA.                                                                                                                                              |
| Risk type                                                                                                   | Environment                                                                                                                                                                                 |
| Risk description                                                                                            | The solders in the product have an excessive concentration of lead (measured value: more than 0.2% by weight). Lead poses a risk to the environment.                                        |
| Legal provisions (at EU<br>level) and European<br>standards against which the<br>product was tested and did | The product does not comply with the requirements of the Directive on the restriction of the use of certain hazardous substances in electrical and electronic equipment (RoHS 2 Directive). |

| not comply                           |                                                           |
|--------------------------------------|-----------------------------------------------------------|
| Country of origin                    | People's Republic of China                                |
| Measures taken by economic operators | Warning consumers of the risks<br>Manufacturer            |
| Date of entry into force             | 17/11/2023                                                |
| Measures taken by economic operators | Withdrawal of the product from the market<br>Manufacturer |
| Date of entry into force             | 17/11/2023                                                |