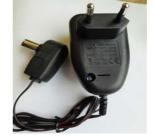

# <u>A12/00041/24</u>

| Notifying country                                                                                           | Poland                                                                                                                                                                                      |
|-------------------------------------------------------------------------------------------------------------|---------------------------------------------------------------------------------------------------------------------------------------------------------------------------------------------|
| Product category                                                                                            | Electrical appliances and equipment                                                                                                                                                         |
| Туре                                                                                                        | Consumer                                                                                                                                                                                    |
| Product                                                                                                     | Power supply                                                                                                                                                                                |
| Name                                                                                                        | Antenna Power Adapter                                                                                                                                                                       |
| Packaging description                                                                                       | Plastic packaging.                                                                                                                                                                          |
| Brand                                                                                                       | EMMERSON                                                                                                                                                                                    |
| Type / number of model                                                                                      | XNA 10                                                                                                                                                                                      |
| Barcode                                                                                                     | 5907459816969                                                                                                                                                                               |
| Product description                                                                                         | Antenna power adapter, 230V, 50Hz DC12V 100mA.                                                                                                                                              |
| Risk type                                                                                                   | Environment                                                                                                                                                                                 |
| Risk description                                                                                            | The solders in the product have an excessive concentration of lead (measured value: more than 0.2% by weight). Lead poses a risk to the environment.                                        |
| Legal provisions (at EU<br>level) and European<br>standards against which the<br>product was tested and did | The product does not comply with the requirements of the Directive on the restriction of the use of certain hazardous substances in electrical and electronic equipment (RoHS 2 Directive). |

| not comply                           |                                                           |
|--------------------------------------|-----------------------------------------------------------|
| Country of origin                    | People's Republic of China                                |
| Measures taken by economic operators | Warning consumers of the risks<br>Manufacturer            |
| Date of entry into force             | 17/11/2023                                                |
| Measures taken by economic operators | Withdrawal of the product from the market<br>Manufacturer |
| Date of entry into force             | 17/11/2023                                                |