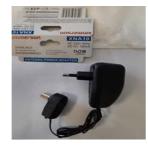

# <u>A12/00041/24</u>

| Notifying country                                                                                           | Poland                                                                                                                                                                                      |
|-------------------------------------------------------------------------------------------------------------|---------------------------------------------------------------------------------------------------------------------------------------------------------------------------------------------|
| Product category                                                                                            | Electrical appliances and equipment                                                                                                                                                         |
| Туре                                                                                                        | Consumer                                                                                                                                                                                    |
| Product                                                                                                     | Power supply                                                                                                                                                                                |
| Name                                                                                                        | Antenna Power Adapter                                                                                                                                                                       |
| Packaging description                                                                                       | Plastic packaging.                                                                                                                                                                          |
| Brand                                                                                                       | EMMERSON                                                                                                                                                                                    |
| Type / number of model                                                                                      | XNA 10                                                                                                                                                                                      |
| Barcode                                                                                                     | 5907459816969                                                                                                                                                                               |
| Product description                                                                                         | Antenna power adapter, 230V, 50Hz DC12V 100mA.                                                                                                                                              |
| Risk type                                                                                                   | Environment                                                                                                                                                                                 |
| Risk description                                                                                            | The solders in the product have an excessive concentration of lead (measured value: more than 0.2% by weight). Lead poses a risk to the environment.                                        |
| Legal provisions (at EU<br>level) and European<br>standards against which the<br>product was tested and did | The product does not comply with the requirements of the Directive on the restriction of the use of certain hazardous substances in electrical and electronic equipment (RoHS 2 Directive). |

| not comply                           |                                                           |
|--------------------------------------|-----------------------------------------------------------|
| Country of origin                    | People's Republic of China                                |
| Measures taken by economic operators | Warning consumers of the risks<br>Manufacturer            |
| Date of entry into force             | 17/11/2023                                                |
| Measures taken by economic operators | Withdrawal of the product from the market<br>Manufacturer |
| Date of entry into force             | 17/11/2023                                                |