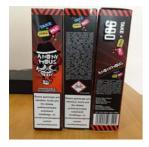

# <u>A12/00011/24</u>

| Notifying country      | Lithuania                                                                                                                                                                                                                                      |
|------------------------|------------------------------------------------------------------------------------------------------------------------------------------------------------------------------------------------------------------------------------------------|
| Product category       | Chemical products                                                                                                                                                                                                                              |
| Туре                   | Consumer                                                                                                                                                                                                                                       |
| Product                | Disposable electronic cigarette                                                                                                                                                                                                                |
| Name                   | TAKE a CHILL PILL                                                                                                                                                                                                                              |
| Packaging description  | Opaque plastic package placed in a cardboard box with a stylized image of a skull.                                                                                                                                                             |
| Brand                  | Unknown                                                                                                                                                                                                                                        |
| Type / number of model | DUK006                                                                                                                                                                                                                                         |
| Batch number           | TE01-K09S-Y004-5808                                                                                                                                                                                                                            |
| Barcode                | 5060927963494                                                                                                                                                                                                                                  |
| Product description    | Disposable e-cigarette with nicotine containing tobacco-<br>flavoured liquid, 20 mg/ml.                                                                                                                                                        |
| Risk type              | Chemical                                                                                                                                                                                                                                       |
| Risk description       | The product contains an excessive amount of nicotine<br>containing liquid (measured value 2.4 ml). This can lead to<br>the accidental consumption of a high dose of nicotine.<br>Nicotine is acutely toxic and can endanger the user's safety, |