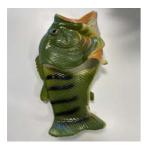

# <u>A12/00045/24</u>

| Notifying country                           | Norway                                                                                                                                                                                                                                                                                                                                                             |
|---------------------------------------------|--------------------------------------------------------------------------------------------------------------------------------------------------------------------------------------------------------------------------------------------------------------------------------------------------------------------------------------------------------------------|
| Product category                            | Clothing, textiles and fashion items                                                                                                                                                                                                                                                                                                                               |
| Туре                                        | Consumer                                                                                                                                                                                                                                                                                                                                                           |
| Product                                     | Flip flops                                                                                                                                                                                                                                                                                                                                                         |
| Name                                        | Fish Flip Flops / Fiskesandaler                                                                                                                                                                                                                                                                                                                                    |
| Brand                                       | CMW                                                                                                                                                                                                                                                                                                                                                                |
| Type / number of model                      | WS1437                                                                                                                                                                                                                                                                                                                                                             |
| Product description                         | Green sandals / flip-flops, shaped like a fish. On the sandal,<br>there's a size label, the sandals are marked with the letters<br>'CMW.' The product's packaging is made of transparent plastic<br>with a barcode. Product sold online.                                                                                                                           |
| Risk type                                   | Chemical                                                                                                                                                                                                                                                                                                                                                           |
| Risk description                            | The protect contains an excessive amount of dibutyl phthalate (DBP)(measured value up to 27.9% by weight). and an excessive concentration of lead (measured value up to 909 mg/kg). DBP may harm the health by causing possible damage to the reproductive system. Lead is harmful for human health as it accumulates in the body and may damage the unborn child. |
| Legal provisions (at EU level) and European | The product does not comply with the REACH Regulation.                                                                                                                                                                                                                                                                                                             |

| standards against which the product was tested and did not comply |                                                          |
|-------------------------------------------------------------------|----------------------------------------------------------|
| Country of origin                                                 | Unknown                                                  |
| Measures ordered by public<br>authorities                         | Withdrawal of the product from the market<br>Distributor |
| Date of entry into force                                          | 18/09/2023                                               |