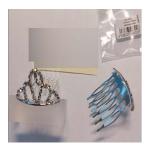

# <u>A12/00045/24</u>

| Notifying country                           | Norway                                                                                                                                                                                                                                                                                                                                                             |
|---------------------------------------------|--------------------------------------------------------------------------------------------------------------------------------------------------------------------------------------------------------------------------------------------------------------------------------------------------------------------------------------------------------------------|
| Product category                            | Clothing, textiles and fashion items                                                                                                                                                                                                                                                                                                                               |
| Туре                                        | Consumer                                                                                                                                                                                                                                                                                                                                                           |
| Product                                     | Flip flops                                                                                                                                                                                                                                                                                                                                                         |
| Name                                        | Fish Flip Flops / Fiskesandaler                                                                                                                                                                                                                                                                                                                                    |
| Brand                                       | CMW                                                                                                                                                                                                                                                                                                                                                                |
| Type / number of model                      | WS1437                                                                                                                                                                                                                                                                                                                                                             |
| Product description                         | Green sandals / flip-flops, shaped like a fish. On the sandal,<br>there's a size label, the sandals are marked with the letters<br>'CMW.' The product's packaging is made of transparent plastic<br>with a barcode. Product sold online.                                                                                                                           |
| Risk type                                   | Chemical                                                                                                                                                                                                                                                                                                                                                           |
| Risk description                            | The protect contains an excessive amount of dibutyl phthalate (DBP)(measured value up to 27.9% by weight). and an excessive concentration of lead (measured value up to 909 mg/kg). DBP may harm the health by causing possible damage to the reproductive system. Lead is harmful for human health as it accumulates in the body and may damage the unborn child. |
| Legal provisions (at EU level) and European | The product does not comply with the REACH Regulation.                                                                                                                                                                                                                                                                                                             |

| standards against which the product was tested and did not comply |                                                          |
|-------------------------------------------------------------------|----------------------------------------------------------|
| Country of origin                                                 | Unknown                                                  |
| Measures ordered by public<br>authorities                         | Withdrawal of the product from the market<br>Distributor |
| Date of entry into force                                          | 18/09/2023                                               |