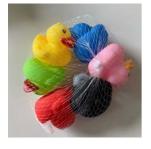

The product does not comply with the requirements of the Toy Safety Directive and the European standard EN 71-1.

| Category                    | Toys                                                                                                               |
|-----------------------------|--------------------------------------------------------------------------------------------------------------------|
| Туре                        | Consumer                                                                                                           |
| Description                 | Set of 10 yellow rubber ducks, squeezable and with a whistle. The product was sold online, in particular via eBay. |
| Packaging description       | Plastic net.                                                                                                       |
| Brand                       | Unknown                                                                                                            |
| Name                        | Set of rubber ducks                                                                                                |
| Weekly report number        | Report-2022-3                                                                                                      |
| Alert submitted by          | Luxembourg                                                                                                         |
| Is the product counterfeit? | Unknown                                                                                                            |

| Country of origin                       | People's Republic of China                                                                                  |
|-----------------------------------------|-------------------------------------------------------------------------------------------------------------|
| Measures taken by economic operators    | Removal of this product listing by the online marketplace<br>Other                                          |
| Date of entry into force                | 23/11/2021                                                                                                  |
| Measures taken by economic<br>operators | Other : Ebay has requested sellers to warn all buyers who<br>bought the toy more than 90 days ago.<br>Other |
| Date of entry into force                | 23/11/2021                                                                                                  |
| Measures taken by economic operators    | Warning consumers of the risks<br>Other                                                                     |
| Date of entry into force                | 23/11/2021                                                                                                  |