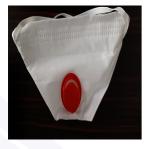

### First stage diving regulator

| Risk type              | Asphyxiation<br>Suffocation                                                                                                                                                                                    |
|------------------------|----------------------------------------------------------------------------------------------------------------------------------------------------------------------------------------------------------------|
|                        | The membrane applied in the device may get damaged.<br>Broken membrane may lead to the breathing gas overflow<br>and increased breathing effort, posing a risk of<br>asphyxiation and suffocation when diving. |
|                        | The product does not comply with the Personal Protective Equipment (PPE) Regulation and with European standard EN 250.                                                                                         |
| Category               | Protective equipment                                                                                                                                                                                           |
| Туре                   | Consumer                                                                                                                                                                                                       |
| Description            | First stage diving regulator                                                                                                                                                                                   |
| Brand                  | XDEEP                                                                                                                                                                                                          |
| Type / number of model | NX700                                                                                                                                                                                                          |
| Batch number           | Manufactured between: May 2019 and November 2021                                                                                                                                                               |