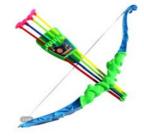

### <u>A12/00115/22</u>

#### Toy bow and arrows

amount of organic tin (TBT) (measured value up to 36,06 mg/kg). The product also contains an excessive amount of bis(2-ethylhexyl) phthalate (DEHP), dibutyl phthalate (DBP), diisobutyl phthalate (DIPB), and Diisononyl phthalate (DINP) (measured values up to 0,61%, 9,8%, 0,13% and 1,5% by weight, respectively). TBT is potentially persistant, bioacumulative and toxic for the environment. These phthalates may harm the health of children, causing possible damage to their reproductive system and liver.

The product does not comply with the REACH Regulation and the European standard EN 71-3.

| Category              | Toys                                                                                       |
|-----------------------|--------------------------------------------------------------------------------------------|
| Туре                  | Consumer                                                                                   |
| Description           | Bow and three arrows with suction cups. Product sold online, in particular via AliExpress. |
| Packaging description | Transparent packaging with cardboard back.                                                 |
| Brand                 | Unknown                                                                                    |
| Name                  | Fun Simulation Archery Bow And Arrow Simulation                                            |