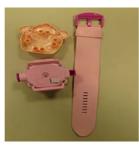

#### Alert number

Product

# A12/00139/22

### **Child watch**

Risk type Environment

> The solder contains an excessive amount of lead (measured value up to 87% by weight). Lead poses a risk to the environment.

The product does not comply with the requirements of the Directive on the restriction of the use of certain hazardous substances in electrical and electronic equipment (RoHS 2 Directive).

| Category                                  | Toys                                                      |
|-------------------------------------------|-----------------------------------------------------------|
| Туре                                      | Consumer                                                  |
| Description                               | Pink watch for children. The product is also sold online. |
| Packaging description                     | Plastic packaging                                         |
| Brand                                     | Unknown                                                   |
| Weekly report number                      | Report-2022-3                                             |
| Alert submitted by                        | Norway                                                    |
| Is the product counterfeit?               | Unknown                                                   |
| Country of origin                         | People's Republic of China                                |
| Measures ordered by public<br>authorities | Stop of sales<br>Other                                    |