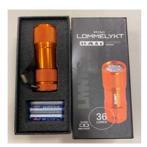

#### Alert number

Product

<u>A12/00138/22</u> Mini torch

Risk type **Environment** 

The solder contains an excessive amount of lead and cadmium (measured values up to 19,4% and 0,23% by weight respectively). Lead and cadmium pose a risk to the environment.

The product does not comply with the requirements of the Directive on the restriction of the use of certain hazardous substances in electrical and electronic equipment (RoHS 2 Directive).

Category Gadgets

Type Consumer

Description Orange battery-operated mini torch. The product is also sold online.

Packaging description Black box

Brand LMNTS

06/02/2022

| Name                                      | Mini lommelykt                                                                     |
|-------------------------------------------|------------------------------------------------------------------------------------|
| Type / number of model                    | LM70025                                                                            |
| Barcode                                   | 7057320194639                                                                      |
| Weekly report number                      | Report-2022-3                                                                      |
| Alert submitted by                        | Norway                                                                             |
| Is the product counterfeit?               | Νο                                                                                 |
| Country of origin                         | People's Republic of China                                                         |
| Measures ordered by public<br>authorities | Other : Stop sales until a revised version of the product is<br>available<br>Other |
| Date of entry into force                  | 27/10/2021                                                                         |
| Measures taken by economic<br>operators   | Removal of this product listing by the online marketplace<br>Distributor           |
| Date of entry into force                  | 27/10/2021                                                                         |