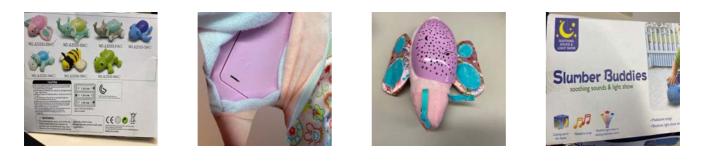

#### Alert number

Product

Animal figure, LED night lamp with projector

| Risk type              | Environment                                                                                                                                                                                          |
|------------------------|------------------------------------------------------------------------------------------------------------------------------------------------------------------------------------------------------|
|                        | The solder contains an excessive amount of lead and<br>cadmium (measured values up to 19,3% and 0,51% by<br>weight respectively). Lead and cadmium pose a risk to the<br>environment.                |
|                        | The product does not comply with the requirements of the<br>Directive on the restriction of the use of certain hazardous<br>substances in electrical and electronic equipment (RoHS 2<br>Directive). |
| Category               | Toys                                                                                                                                                                                                 |
| Туре                   | Consumer                                                                                                                                                                                             |
| Description            | A pink and blue teddy bear figure with hard pink shell, LED night lamp with projector. The product is also sold online.                                                                              |
| Packaging description  | cardboard box                                                                                                                                                                                        |
| Brand                  | Slumber buddies                                                                                                                                                                                      |
| Type / number of model | NO.JLD333-29A                                                                                                                                                                                        |
| Barcode                | SMT 18602134N2                                                                                                                                                                                       |
| Weekly report number   | Report-2022-3                                                                                                                                                                                        |
| Alert submitted by     | Norway                                                                                                                                                                                               |

| Is the product counterfeit?               | Unknown                                                            |  |
|-------------------------------------------|--------------------------------------------------------------------|--|
| Country of origin                         | People's Republic of China                                         |  |
| Measures ordered by public<br>authorities | Removal of this product listing by the online marketplace<br>Other |  |
| Date of entry into force                  | 11/11/2021                                                         |  |
| Measures taken by economic operators      | Stop of sales<br>Distributor                                       |  |
| Date of entry into force                  | 11/11/2021                                                         |  |