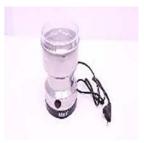

#### Alert number

Product

### Sound machine

A12/00137/22

#### Risk type Environment

The solder contains an excessive amount of lead and cadmium (measured values up to 14,5% and 0,15% by weight respectively). Lead and cadmium pose a risk to the environment.

The product does not comply with the requirements of the Directive on the restriction of the use of certain hazardous substances in electrical and electronic equipment (RoHS 2 Directive).

#### Category Electrical appliances and equipment

#### Type Consumer

### Description A white sound machine with black buttons. The product is also sold online.

| Brand AtLast                                 | Brand                       |
|----------------------------------------------|-----------------------------|
| ype / number of model 6079-01/14             | Type / number of model      |
| Barcode <b>35594039921</b>                   | Barcode                     |
| Weekly report number Report-2022-3           | Weekly report number        |
| Alert submitted by Norway                    | Alert submitted by          |
| he product counterfeit? Unknown              | Is the product counterfeit? |
| Country of origin People's Republic of China | Country of origin           |