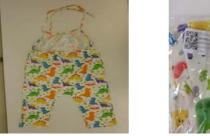

### A12/00101/22

Sweater

| Risk type                            | Chemical                                                                                                                                                   |
|--------------------------------------|------------------------------------------------------------------------------------------------------------------------------------------------------------|
|                                      | The feather ornament of the sweater contains azodyes.<br>Aromatic amines released for azodyes can cause cancer,<br>cell mutations and affect reproduction. |
|                                      | The product does not comply with the REACH Regulation.                                                                                                     |
| Category                             | Clothing, textiles and fashion items                                                                                                                       |
| Туре                                 | Consumer                                                                                                                                                   |
| Description                          | V-neck sweater with external feather ornament.                                                                                                             |
| Brand                                | UTERQÜE                                                                                                                                                    |
| Type / number of model               | reference 1060/401/600                                                                                                                                     |
| Weekly report number                 | Report-2022-3                                                                                                                                              |
| Alert submitted by                   | Poland                                                                                                                                                     |
| Is the product counterfeit?          | Unknown                                                                                                                                                    |
| Country of origin                    | People's Republic of China                                                                                                                                 |
| Measures taken by economic operators | Recall of the product from end users<br>Distributor                                                                                                        |
| Measures taken by economic operators | Withdrawal of the product from the market<br>Distributor                                                                                                   |

Company recall code

- <u>https://www.uterque.com/pl/edits-info/zwrot-swetra-uterq%C3%BCe-c2050175.html</u>