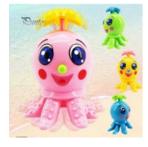

### Risk type Choking Damage to hearing

The sound pressure level is too high (measured peak value: 111,5 dB). This could lead to temporary loss of hearing, when the product is used. Furthermore, some parts of the toy protrude. If a child who is too young to sit up unaided puts the toy in the mouth, the protruding parts could obstruct the airways, causing choking.

The product does not comply with the requirements of the Toy Safety Directive and the European standard EN 71-1.

| Category                    | Toys                                                                                                               |
|-----------------------------|--------------------------------------------------------------------------------------------------------------------|
| Туре                        | Consumer                                                                                                           |
| Description                 | Set of 10 yellow rubber ducks, squeezable and with a whistle. The product was sold online, in particular via eBay. |
| Packaging description       | Plastic net.                                                                                                       |
| Brand                       | Unknown                                                                                                            |
| Name                        | Set of rubber ducks                                                                                                |
| Weekly report number        | Report-2022-3                                                                                                      |
| Alert submitted by          | Luxembourg                                                                                                         |
| Is the product counterfeit? | Unknown                                                                                                            |