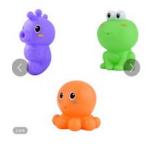

### Risk type Choking Damage to hearing

The sound pressure level is too high (measured peak value: 111,5 dB). This could lead to temporary loss of hearing, when the product is used. Furthermore, some parts of the toy protrude. If a child who is too young to sit up unaided puts the toy in the mouth, the protruding parts could obstruct the airways, causing choking.

The product does not comply with the requirements of the Toy Safety Directive and the European standard EN 71-1.

| Category                    | Toys                                                                                                               |
|-----------------------------|--------------------------------------------------------------------------------------------------------------------|
| Туре                        | Consumer                                                                                                           |
| Description                 | Set of 10 yellow rubber ducks, squeezable and with a whistle. The product was sold online, in particular via eBay. |
| Packaging description       | Plastic net.                                                                                                       |
| Brand                       | Unknown                                                                                                            |
| Name                        | Set of rubber ducks                                                                                                |
| Weekly report number        | Report-2022-3                                                                                                      |
| Alert submitted by          | Luxembourg                                                                                                         |
| Is the product counterfeit? | Unknown                                                                                                            |