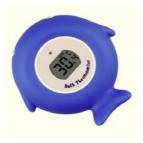

#### **Bath toy**

### Risk type Choking Damage to hearing

The sound pressure level is too high (measured peak value: 111,5 dB). This could lead to temporary loss of hearing, when the product is used. Furthermore, some parts of the toy protrude. If a child who is too young to sit up unaided puts the toy in the mouth, the protruding parts could obstruct the airways, causing choking.

The product does not comply with the requirements of the Toy Safety Directive and the European standard EN 71-1.

| Category                    | Toys                                                                                                               |
|-----------------------------|--------------------------------------------------------------------------------------------------------------------|
| Туре                        | Consumer                                                                                                           |
| Description                 | Set of 10 yellow rubber ducks, squeezable and with a whistle. The product was sold online, in particular via eBay. |
| Packaging description       | Plastic net.                                                                                                       |
| Brand                       | Unknown                                                                                                            |
| Name                        | Set of rubber ducks                                                                                                |
| Weekly report number        | Report-2022-3                                                                                                      |
| Alert submitted by          | Luxembourg                                                                                                         |
| Is the product counterfeit? | Unknown                                                                                                            |