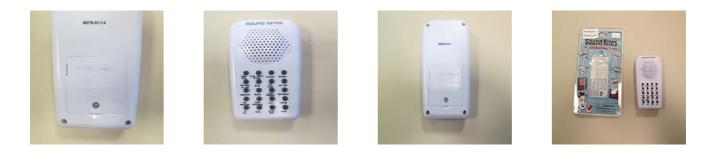

#### Alert number

Product

### Sound machine

A12/00137/22

#### Risk type Environment

The solder contains an excessive amount of lead and cadmium (measured values up to 14,5% and 0,15% by weight respectively). Lead and cadmium pose a risk to the environment.

The product does not comply with the requirements of the Directive on the restriction of the use of certain hazardous substances in electrical and electronic equipment (RoHS 2 Directive).

#### Category Electrical appliances and equipment

#### Type Consumer

### Description A white sound machine with black buttons. The product is also sold online.

| Brand AtLast                                 | Brand                       |
|----------------------------------------------|-----------------------------|
| ype / number of model 6079-01/14             | Type / number of model      |
| Barcode <b>35594039921</b>                   | Barcode                     |
| Weekly report number Report-2022-3           | Weekly report number        |
| Alert submitted by Norway                    | Alert submitted by          |
| he product counterfeit? Unknown              | Is the product counterfeit? |
| Country of origin People's Republic of China | Country of origin           |