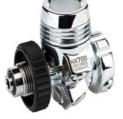

### Alert number

### A11/00012/22

Product

### First stage diving regulator

| Risk type              | Asphyxiation<br>Suffocation                                                                                                                                                                                    |
|------------------------|----------------------------------------------------------------------------------------------------------------------------------------------------------------------------------------------------------------|
|                        | The membrane applied in the device may get damaged.<br>Broken membrane may lead to the breathing gas overflow<br>and increased breathing effort, posing a risk of<br>asphyxiation and suffocation when diving. |
|                        | The product does not comply with the Personal Protective Equipment (PPE) Regulation and with European standard EN 250.                                                                                         |
| Category               | Protective equipment                                                                                                                                                                                           |
| Туре                   | Consumer                                                                                                                                                                                                       |
| Description            | First stage diving regulator                                                                                                                                                                                   |
| Brand                  | XDEEP                                                                                                                                                                                                          |
| Type / number of model | NX700                                                                                                                                                                                                          |
| Batch number           | Manufactured between: May 2019 and November 2021                                                                                                                                                               |