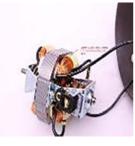

#### Alert number

Product

### Sound machine

A12/00137/22

#### Risk type Environment

The solder contains an excessive amount of lead and cadmium (measured values up to 14,5% and 0,15% by weight respectively). Lead and cadmium pose a risk to the environment.

The product does not comply with the requirements of the Directive on the restriction of the use of certain hazardous substances in electrical and electronic equipment (RoHS 2 Directive).

#### Category Electrical appliances and equipment

#### Type Consumer

### Description A white sound machine with black buttons. The product is also sold online.

| Brand AtLast                                 | Brand                       |
|----------------------------------------------|-----------------------------|
| ype / number of model 6079-01/14             | Type / number of model      |
| Barcode <b>35594039921</b>                   | Barcode                     |
| Weekly report number Report-2022-3           | Weekly report number        |
| Alert submitted by Norway                    | Alert submitted by          |
| he product counterfeit? Unknown              | Is the product counterfeit? |
| Country of origin People's Republic of China | Country of origin           |