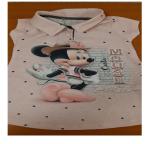

### A12/00101/22

Sweater

| Risk type                            | Chemical                                                                                                                                                   |
|--------------------------------------|------------------------------------------------------------------------------------------------------------------------------------------------------------|
|                                      | The feather ornament of the sweater contains azodyes.<br>Aromatic amines released for azodyes can cause cancer,<br>cell mutations and affect reproduction. |
|                                      | The product does not comply with the REACH Regulation.                                                                                                     |
| Category                             | Clothing, textiles and fashion items                                                                                                                       |
| Туре                                 | Consumer                                                                                                                                                   |
| Description                          | V-neck sweater with external feather ornament.                                                                                                             |
| Brand                                | UTERQÜE                                                                                                                                                    |
| Type / number of model               | reference 1060/401/600                                                                                                                                     |
| Weekly report number                 | Report-2022-3                                                                                                                                              |
| Alert submitted by                   | Poland                                                                                                                                                     |
| Is the product counterfeit?          | Unknown                                                                                                                                                    |
| Country of origin                    | People's Republic of China                                                                                                                                 |
| Measures taken by economic operators | Recall of the product from end users<br>Distributor                                                                                                        |
| Measures taken by economic operators | Withdrawal of the product from the market<br>Distributor                                                                                                   |

Company recall code

- <u>https://www.uterque.com/pl/edits-info/zwrot-swetra-uterq%C3%BCe-c2050175.html</u>