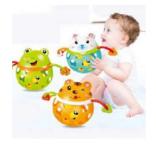

#### Plastic toy

Risk type Choking Damage to hearing

The sound pressure level produced by the toy is too high (measured pick value: 112,6 dB). This could lead to damage to hearing. Furthermore, some parts of the toy protrude. If a child who is too young to sit up unaided puts the toy in the mouth, the protruding parts could obstruct the airways, causing choking.

The product does not comply with the requirements of the Toy Safety Directive and with the European standard EN 71-1.

Category Toys

Type Consumer

### Description Plastic ball in the shape of animals for babies. The product was sold online, in particular via AliExpress.

- Brand Unknown
  - Name Plastic Baby Teether Hand Grasping Ball Toys Plast

Weekly report number Report-2022-3