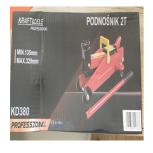

### A11/00011/22 Trolley jack

| Risk type              | Injuries                                                                                                               |
|------------------------|------------------------------------------------------------------------------------------------------------------------|
|                        | The product is not sufficiently resistant to load. As a consequence, it may break down and cause injuries to the user. |
|                        | The product does not comply with the requirements of the Machinery Directive and the European standard EN 1494.        |
| Category               | Machinery                                                                                                              |
| Туре                   | Consumer                                                                                                               |
| Description            | Two ton trolley jack.                                                                                                  |
| Packaging description  | Cardboard box.                                                                                                         |
| Brand                  | Kraft&Dele                                                                                                             |
| Name                   | Podnosnik 2T                                                                                                           |
| Type / number of model | DF812<br>KD380                                                                                                         |
| Barcode                | 5901638110763                                                                                                          |
| Weekly report number   | Report-2022-3                                                                                                          |
| Alert submitted by     | Poland                                                                                                                 |