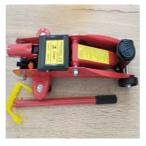

### A11/00011/22 Trolley jack

| Risk type              | Injuries                                                                                                               |
|------------------------|------------------------------------------------------------------------------------------------------------------------|
|                        | The product is not sufficiently resistant to load. As a consequence, it may break down and cause injuries to the user. |
|                        | The product does not comply with the requirements of the Machinery Directive and the European standard EN 1494.        |
| Category               | Machinery                                                                                                              |
| Туре                   | Consumer                                                                                                               |
| Description            | Two ton trolley jack.                                                                                                  |
| Packaging description  | Cardboard box.                                                                                                         |
| Brand                  | Kraft&Dele                                                                                                             |
| Name                   | Podnosnik 2T                                                                                                           |
| Type / number of model | DF812<br>KD380                                                                                                         |
| Barcode                | 5901638110763                                                                                                          |
| Weekly report number   | Report-2022-3                                                                                                          |
| Alert submitted by     | Poland                                                                                                                 |