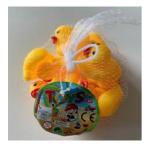

#### **Bath toy**

### Risk type Choking Damage to hearing

The sound pressure level is too high (measured peak value: 111,5 dB). This could lead to temporary loss of hearing, when the product is used. Furthermore, some parts of the toy protrude. If a child who is too young to sit up unaided puts the toy in the mouth, the protruding parts could obstruct the airways, causing choking.

The product does not comply with the requirements of the Toy Safety Directive and the European standard EN 71-1.

| Category                    | Toys                                                                                                               |
|-----------------------------|--------------------------------------------------------------------------------------------------------------------|
| Туре                        | Consumer                                                                                                           |
| Description                 | Set of 10 yellow rubber ducks, squeezable and with a whistle. The product was sold online, in particular via eBay. |
| Packaging description       | Plastic net.                                                                                                       |
| Brand                       | Unknown                                                                                                            |
| Name                        | Set of rubber ducks                                                                                                |
| Weekly report number        | Report-2022-3                                                                                                      |
| Alert submitted by          | Luxembourg                                                                                                         |
| Is the product counterfeit? | Unknown                                                                                                            |