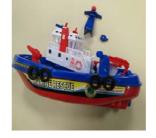

#### Water mercury pumping water jet

#### Risk type Environment

The solder contains an excessive amount of lead (measured value up to 66% by weight). Lead poses a risk to the environment.

The product does not comply with the requirements of the Directive on the restriction of the use of certain hazardous substances in electrical and electronic equipment (RoHS 2 Directive).

| Category               | Toys                                                                |
|------------------------|---------------------------------------------------------------------|
| Туре                   | Consumer                                                            |
| Description            | Blue, white and red electric boat. The product is also sold online. |
| Packaging description  | Cardboard box                                                       |
| Brand                  | Boatfire                                                            |
| Type / number of model | S1Q01LX01                                                           |
| Batch number           | NO.8085A                                                            |
| Barcode                | SMT-V282                                                            |
| Weekly report number   | Report-2022-3                                                       |
| Alert submitted by     | Norway                                                              |