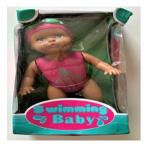

### Risk type Choking Damage to hearing

The sound pressure level is too high (measured peak value: 111,5 dB). This could lead to temporary loss of hearing, when the product is used. Furthermore, some parts of the toy protrude. If a child who is too young to sit up unaided puts the toy in the mouth, the protruding parts could obstruct the airways, causing choking.

The product does not comply with the requirements of the Toy Safety Directive and the European standard EN 71-1.

| Category                    | Toys                                                                                                               |
|-----------------------------|--------------------------------------------------------------------------------------------------------------------|
| Туре                        | Consumer                                                                                                           |
| Description                 | Set of 10 yellow rubber ducks, squeezable and with a whistle. The product was sold online, in particular via eBay. |
| Packaging description       | Plastic net.                                                                                                       |
| Brand                       | Unknown                                                                                                            |
| Name                        | Set of rubber ducks                                                                                                |
| Weekly report number        | Report-2022-3                                                                                                      |
| Alert submitted by          | Luxembourg                                                                                                         |
| Is the product counterfeit? | Unknown                                                                                                            |