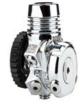

### Alert number

### A11/00012/22

Product

### First stage diving regulator

| Risk type              | Asphyxiation<br>Suffocation                                                                                                                                                                                    |
|------------------------|----------------------------------------------------------------------------------------------------------------------------------------------------------------------------------------------------------------|
|                        | The membrane applied in the device may get damaged.<br>Broken membrane may lead to the breathing gas overflow<br>and increased breathing effort, posing a risk of<br>asphyxiation and suffocation when diving. |
|                        | The product does not comply with the Personal Protective Equipment (PPE) Regulation and with European standard EN 250.                                                                                         |
| Category               | Protective equipment                                                                                                                                                                                           |
| Туре                   | Consumer                                                                                                                                                                                                       |
| Description            | First stage diving regulator                                                                                                                                                                                   |
| Brand                  | XDEEP                                                                                                                                                                                                          |
| Type / number of model | NX700                                                                                                                                                                                                          |
| Batch number           | Manufactured between: May 2019 and November 2021                                                                                                                                                               |