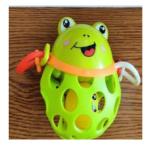

#### Plastic toy

Risk type Choking Damage to hearing

The sound pressure level produced by the toy is too high (measured pick value: 112,6 dB). This could lead to damage to hearing. Furthermore, some parts of the toy protrude. If a child who is too young to sit up unaided puts the toy in the mouth, the protruding parts could obstruct the airways, causing choking.

The product does not comply with the requirements of the Toy Safety Directive and with the European standard EN 71-1.

Category Toys

Type Consumer

### Description Plastic ball in the shape of animals for babies. The product was sold online, in particular via AliExpress.

- Brand Unknown
  - Name Plastic Baby Teether Hand Grasping Ball Toys Plast

Weekly report number Report-2022-3