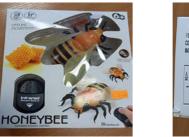

#### Alert number

#### A12/00102/22

Product

#### **Radio-controlled (remote) bee**

Risk type Environment

Concentrations of lead (48.70 %) in solders of the toy exceed the limit values. Lead poses a risk to the environment.

The product does not comply with the requirements of the Directive on the restriction of the use of certain hazardous substances in electrical and electronic equipment (RoHS 2 Directive).

| Category               | Тоуѕ                                                                                                                                                                                    |
|------------------------|-----------------------------------------------------------------------------------------------------------------------------------------------------------------------------------------|
| Туре                   | Consumer                                                                                                                                                                                |
| Description            | The toy is made of polymer, two colors, the package includes a control panel, a screwdriver and six round elements. Manufacturer's instructions on the toy packaging are in Lithuanian. |
| Packaging description  | Cardboard box.                                                                                                                                                                          |
| Brand                  | Unknown                                                                                                                                                                                 |
| Name                   | HONEYBEE                                                                                                                                                                                |
| Type / number of model | NO.H7                                                                                                                                                                                   |
| Barcode                | 9420191223469                                                                                                                                                                           |
|                        |                                                                                                                                                                                         |