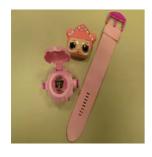

#### Alert number

Product

# A12/00139/22

### **Child watch**

Risk type Environment

> The solder contains an excessive amount of lead (measured value up to 87% by weight). Lead poses a risk to the environment.

The product does not comply with the requirements of the Directive on the restriction of the use of certain hazardous substances in electrical and electronic equipment (RoHS 2 Directive).

| Category                                  | Toys                                                      |
|-------------------------------------------|-----------------------------------------------------------|
| Туре                                      | Consumer                                                  |
| Description                               | Pink watch for children. The product is also sold online. |
| Packaging description                     | Plastic packaging                                         |
| Brand                                     | Unknown                                                   |
| Weekly report number                      | Report-2022-3                                             |
| Alert submitted by                        | Norway                                                    |
| Is the product counterfeit?               | Unknown                                                   |
| Country of origin                         | People's Republic of China                                |
| Measures ordered by public<br>authorities | Stop of sales<br>Other                                    |