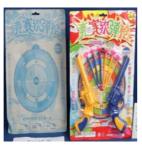

### Risk type Choking Damage to hearing

The sound pressure level is too high (measured peak value: 111,5 dB). This could lead to temporary loss of hearing, when the product is used. Furthermore, some parts of the toy protrude. If a child who is too young to sit up unaided puts the toy in the mouth, the protruding parts could obstruct the airways, causing choking.

The product does not comply with the requirements of the Toy Safety Directive and the European standard EN 71-1.

| Category                    | Toys                                                                                                               |
|-----------------------------|--------------------------------------------------------------------------------------------------------------------|
| Туре                        | Consumer                                                                                                           |
| Description                 | Set of 10 yellow rubber ducks, squeezable and with a whistle. The product was sold online, in particular via eBay. |
| Packaging description       | Plastic net.                                                                                                       |
| Brand                       | Unknown                                                                                                            |
| Name                        | Set of rubber ducks                                                                                                |
| Weekly report number        | Report-2022-3                                                                                                      |
| Alert submitted by          | Luxembourg                                                                                                         |
| Is the product counterfeit? | Unknown                                                                                                            |