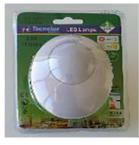

### Alert number

Product

# <u>A12/00106/22</u> Night light

| Risk type                   | Electric shock                                                                                                                                 |
|-----------------------------|------------------------------------------------------------------------------------------------------------------------------------------------|
|                             | The translucent cover of the luminaire may detach. As a consequence, users may touch live parts of the product and receive and electric shock. |
|                             | The product does not comply with the requirements of the Low Voltage Directive.                                                                |
| Category                    | Lighting equipment                                                                                                                             |
| Туре                        | Consumer                                                                                                                                       |
| Description                 | LED Lamps 0.3W 15 Lumen.                                                                                                                       |
| Brand                       | TECNOLUX                                                                                                                                       |
| Name                        | Tecnolux LED Lamps                                                                                                                             |
| Type / number of model      | A52                                                                                                                                            |
| Barcode                     | 8455888010078                                                                                                                                  |
| Weekly report number        | Report-2022-3                                                                                                                                  |
| Alert submitted by          | Luxembourg                                                                                                                                     |
| Is the product counterfeit? | Unknown                                                                                                                                        |
| Country of origin           | People's Republic of China                                                                                                                     |