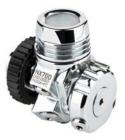

### Alert number

### A11/00012/22

Product

### First stage diving regulator

| Risk type              | Asphyxiation<br>Suffocation                                                                                                                                                                                    |
|------------------------|----------------------------------------------------------------------------------------------------------------------------------------------------------------------------------------------------------------|
|                        | The membrane applied in the device may get damaged.<br>Broken membrane may lead to the breathing gas overflow<br>and increased breathing effort, posing a risk of<br>asphyxiation and suffocation when diving. |
|                        | The product does not comply with the Personal Protective Equipment (PPE) Regulation and with European standard EN 250.                                                                                         |
| Category               | Protective equipment                                                                                                                                                                                           |
| Туре                   | Consumer                                                                                                                                                                                                       |
| Description            | First stage diving regulator                                                                                                                                                                                   |
| Brand                  | XDEEP                                                                                                                                                                                                          |
| Type / number of model | NX700                                                                                                                                                                                                          |
| Batch number           | Manufactured between: May 2019 and November 2021                                                                                                                                                               |