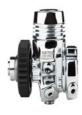

### Alert number

### A11/00012/22

Product

### First stage diving regulator

| Risk type              | Asphyxiation<br>Suffocation                                                                                                                                                                                    |
|------------------------|----------------------------------------------------------------------------------------------------------------------------------------------------------------------------------------------------------------|
|                        | The membrane applied in the device may get damaged.<br>Broken membrane may lead to the breathing gas overflow<br>and increased breathing effort, posing a risk of<br>asphyxiation and suffocation when diving. |
|                        | The product does not comply with the Personal Protective Equipment (PPE) Regulation and with European standard EN 250.                                                                                         |
| Category               | Protective equipment                                                                                                                                                                                           |
| Туре                   | Consumer                                                                                                                                                                                                       |
| Description            | First stage diving regulator                                                                                                                                                                                   |
| Brand                  | XDEEP                                                                                                                                                                                                          |
| Type / number of model | NX700                                                                                                                                                                                                          |
| Batch number           | Manufactured between: May 2019 and November 2021                                                                                                                                                               |