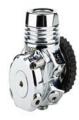

### Alert number

### A11/00012/22

Product

### First stage diving regulator

| Risk type              | Asphyxiation<br>Suffocation                                                                                                                                                                                    |
|------------------------|----------------------------------------------------------------------------------------------------------------------------------------------------------------------------------------------------------------|
|                        | The membrane applied in the device may get damaged.<br>Broken membrane may lead to the breathing gas overflow<br>and increased breathing effort, posing a risk of<br>asphyxiation and suffocation when diving. |
|                        | The product does not comply with the Personal Protective Equipment (PPE) Regulation and with European standard EN 250.                                                                                         |
| Category               | Protective equipment                                                                                                                                                                                           |
| Туре                   | Consumer                                                                                                                                                                                                       |
| Description            | First stage diving regulator                                                                                                                                                                                   |
| Brand                  | XDEEP                                                                                                                                                                                                          |
| Type / number of model | NX700                                                                                                                                                                                                          |
| Batch number           | Manufactured between: May 2019 and November 2021                                                                                                                                                               |