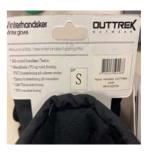

### Alert number

### A11/00012/22

Product

### First stage diving regulator

| Risk type              | Asphyxiation<br>Suffocation                                                                                                                                                                                    |
|------------------------|----------------------------------------------------------------------------------------------------------------------------------------------------------------------------------------------------------------|
|                        | The membrane applied in the device may get damaged.<br>Broken membrane may lead to the breathing gas overflow<br>and increased breathing effort, posing a risk of<br>asphyxiation and suffocation when diving. |
|                        | The product does not comply with the Personal Protective Equipment (PPE) Regulation and with European standard EN 250.                                                                                         |
| Category               | Protective equipment                                                                                                                                                                                           |
| Туре                   | Consumer                                                                                                                                                                                                       |
| Description            | First stage diving regulator                                                                                                                                                                                   |
| Brand                  | XDEEP                                                                                                                                                                                                          |
| Type / number of model | NX700                                                                                                                                                                                                          |
| Batch number           | Manufactured between: May 2019 and November 2021                                                                                                                                                               |