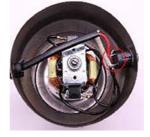

#### Alert number

Product

### Sound machine

A12/00137/22

#### Risk type Environment

The solder contains an excessive amount of lead and cadmium (measured values up to 14,5% and 0,15% by weight respectively). Lead and cadmium pose a risk to the environment.

The product does not comply with the requirements of the Directive on the restriction of the use of certain hazardous substances in electrical and electronic equipment (RoHS 2 Directive).

#### Category Electrical appliances and equipment

#### Type Consumer

### Description A white sound machine with black buttons. The product is also sold online.

| Brand AtLast                                 | Brand                       |
|----------------------------------------------|-----------------------------|
| ype / number of model 6079-01/14             | Type / number of model      |
| Barcode <b>35594039921</b>                   | Barcode                     |
| Weekly report number Report-2022-3           | Weekly report number        |
| Alert submitted by Norway                    | Alert submitted by          |
| he product counterfeit? Unknown              | Is the product counterfeit? |
| Country of origin People's Republic of China | Country of origin           |