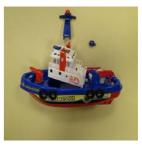

#### Water mercury pumping water jet

#### Risk type Environment

The solder contains an excessive amount of lead (measured value up to 66% by weight). Lead poses a risk to the environment.

The product does not comply with the requirements of the Directive on the restriction of the use of certain hazardous substances in electrical and electronic equipment (RoHS 2 Directive).

| Category               | Toys                                                                |
|------------------------|---------------------------------------------------------------------|
| Туре                   | Consumer                                                            |
| Description            | Blue, white and red electric boat. The product is also sold online. |
| Packaging description  | Cardboard box                                                       |
| Brand                  | Boatfire                                                            |
| Type / number of model | S1Q01LX01                                                           |
| Batch number           | NO.8085A                                                            |
| Barcode                | SMT-V282                                                            |
| Weekly report number   | Report-2022-3                                                       |
| Alert submitted by     | Norway                                                              |