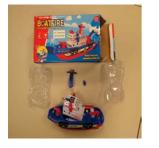

#### Water mercury pumping water jet

#### Risk type Environment

The solder contains an excessive amount of lead (measured value up to 66% by weight). Lead poses a risk to the environment.

The product does not comply with the requirements of the Directive on the restriction of the use of certain hazardous substances in electrical and electronic equipment (RoHS 2 Directive).

| Category               | Toys                                                                |
|------------------------|---------------------------------------------------------------------|
| Туре                   | Consumer                                                            |
| Description            | Blue, white and red electric boat. The product is also sold online. |
| Packaging description  | Cardboard box                                                       |
| Brand                  | Boatfire                                                            |
| Type / number of model | S1Q01LX01                                                           |
| Batch number           | NO.8085A                                                            |
| Barcode                | SMT-V282                                                            |
| Weekly report number   | Report-2022-3                                                       |
| Alert submitted by     | Norway                                                              |