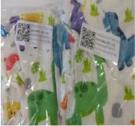

### A12/00101/22

Sweater

| Risk type                            | Chemical                                                                                                                                                   |
|--------------------------------------|------------------------------------------------------------------------------------------------------------------------------------------------------------|
|                                      | The feather ornament of the sweater contains azodyes.<br>Aromatic amines released for azodyes can cause cancer,<br>cell mutations and affect reproduction. |
|                                      | The product does not comply with the REACH Regulation.                                                                                                     |
| Category                             | Clothing, textiles and fashion items                                                                                                                       |
| Туре                                 | Consumer                                                                                                                                                   |
| Description                          | V-neck sweater with external feather ornament.                                                                                                             |
| Brand                                | UTERQÜE                                                                                                                                                    |
| Type / number of model               | reference 1060/401/600                                                                                                                                     |
| Weekly report number                 | Report-2022-3                                                                                                                                              |
| Alert submitted by                   | Poland                                                                                                                                                     |
| Is the product counterfeit?          | Unknown                                                                                                                                                    |
| Country of origin                    | People's Republic of China                                                                                                                                 |
| Measures taken by economic operators | Recall of the product from end users<br>Distributor                                                                                                        |
| Measures taken by economic operators | Withdrawal of the product from the market<br>Distributor                                                                                                   |

Company recall code

- <u>https://www.uterque.com/pl/edits-info/zwrot-swetra-uterq%C3%BCe-c2050175.html</u>