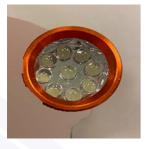

#### Alert number

Product

Animal figure, LED night lamp with projector

| Risk type              | Environment                                                                                                                                                                                          |
|------------------------|------------------------------------------------------------------------------------------------------------------------------------------------------------------------------------------------------|
|                        | The solder contains an excessive amount of lead and<br>cadmium (measured values up to 19,3% and 0,51% by<br>weight respectively). Lead and cadmium pose a risk to the<br>environment.                |
|                        | The product does not comply with the requirements of the<br>Directive on the restriction of the use of certain hazardous<br>substances in electrical and electronic equipment (RoHS 2<br>Directive). |
| Category               | Toys                                                                                                                                                                                                 |
| Туре                   | Consumer                                                                                                                                                                                             |
| Description            | A pink and blue teddy bear figure with hard pink shell, LED night lamp with projector. The product is also sold online.                                                                              |
| Packaging description  | cardboard box                                                                                                                                                                                        |
| Brand                  | Slumber buddies                                                                                                                                                                                      |
| Type / number of model | NO.JLD333-29A                                                                                                                                                                                        |
| Barcode                | SMT 18602134N2                                                                                                                                                                                       |
| Weekly report number   | Report-2022-3                                                                                                                                                                                        |
| Alert submitted by     | Norway                                                                                                                                                                                               |

| Is the product counterfeit?               | Unknown                                                            |  |
|-------------------------------------------|--------------------------------------------------------------------|--|
| Country of origin                         | People's Republic of China                                         |  |
| Measures ordered by public<br>authorities | Removal of this product listing by the online marketplace<br>Other |  |
| Date of entry into force                  | 11/11/2021                                                         |  |
| Measures taken by economic operators      | Stop of sales<br>Distributor                                       |  |
| Date of entry into force                  | 11/11/2021                                                         |  |