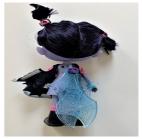

### Risk type Choking Damage to hearing

The sound pressure level is too high (measured peak value: 111,5 dB). This could lead to temporary loss of hearing, when the product is used. Furthermore, some parts of the toy protrude. If a child who is too young to sit up unaided puts the toy in the mouth, the protruding parts could obstruct the airways, causing choking.

The product does not comply with the requirements of the Toy Safety Directive and the European standard EN 71-1.

| Category                    | Toys                                                                                                               |
|-----------------------------|--------------------------------------------------------------------------------------------------------------------|
| Туре                        | Consumer                                                                                                           |
| Description                 | Set of 10 yellow rubber ducks, squeezable and with a whistle. The product was sold online, in particular via eBay. |
| Packaging description       | Plastic net.                                                                                                       |
| Brand                       | Unknown                                                                                                            |
| Name                        | Set of rubber ducks                                                                                                |
| Weekly report number        | Report-2022-3                                                                                                      |
| Alert submitted by          | Luxembourg                                                                                                         |
| Is the product counterfeit? | Unknown                                                                                                            |