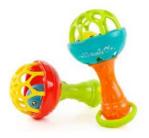

### **Baby Rattles**

| Risk type                   | Damage to hearing                                                                                                                   |
|-----------------------------|-------------------------------------------------------------------------------------------------------------------------------------|
|                             | The sound pressure level produced by the toy is too high<br>(measured pick value: 115 dB), This could lead to damage<br>to hearing. |
|                             | The product does not comply with the Toy Safety Directive and European standard EN 71-1.                                            |
| Category                    | Toys                                                                                                                                |
| Туре                        | Consumer                                                                                                                            |
| Description                 | Two baby rattles. The product is sold online, in particular via AliExpress.                                                         |
| Packaging description       | Transparent plastic foil bag with Chinese text.                                                                                     |
| Brand                       | Unknown                                                                                                                             |
| Barcode                     | 6971352790199                                                                                                                       |
| Weekly report number        | Report-2022-3                                                                                                                       |
| Alert submitted by          | Malta                                                                                                                               |
| Is the product counterfeit? | Νο                                                                                                                                  |
| Country of origin           | Unknown                                                                                                                             |
| Measures taken by economic  | Recall of the product from end users                                                                                                |