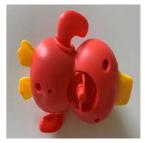

### Risk type Choking Damage to hearing

The sound pressure level is too high (measured peak value: 111,5 dB). This could lead to temporary loss of hearing, when the product is used. Furthermore, some parts of the toy protrude. If a child who is too young to sit up unaided puts the toy in the mouth, the protruding parts could obstruct the airways, causing choking.

The product does not comply with the requirements of the Toy Safety Directive and the European standard EN 71-1.

| Category                    | Toys                                                                                                               |
|-----------------------------|--------------------------------------------------------------------------------------------------------------------|
| Туре                        | Consumer                                                                                                           |
| Description                 | Set of 10 yellow rubber ducks, squeezable and with a whistle. The product was sold online, in particular via eBay. |
| Packaging description       | Plastic net.                                                                                                       |
| Brand                       | Unknown                                                                                                            |
| Name                        | Set of rubber ducks                                                                                                |
| Weekly report number        | Report-2022-3                                                                                                      |
| Alert submitted by          | Luxembourg                                                                                                         |
| Is the product counterfeit? | Unknown                                                                                                            |