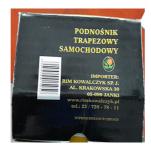

#### Alert number

Product

# <u>A12/00367/21</u>

### Plactic toy





Risk type Choking Small parts may easily detach from the pieces of the puzzle. A small child may put them in the mouth and choke on them. The product does not comply with the requirements of the Toy Safety Directive and the relevant European standard EN 71-1. Category Toys Consumer Type Description The toy consists of 10 pieces of large foam with different colours and pictures of various animals (a dog, a dinosaur, a penguin, a duck, a seal, a hen, a deer, an elephant, a rabbit and a sheep). Unknown Brand **EVA PUZZLE MATS - puzzle** Name Type / number of model 00388 8585030000388 Barcode Weekly report number Report-2021-11 Slovakia Alert submitted by



#### Alert number

Product

## A12/00380/21 Scissor lift jack







| Risk type                  | Injuries                                                                                                                              |  |
|----------------------------|---------------------------------------------------------------------------------------------------------------------------------------|--|
|                            | The device is not sufficiently resistant to load. It may break<br>down and cause the user to fall increasing the risk of<br>injuries. |  |
|                            | The product does not comply with the requirements of the Machinery Directive.                                                         |  |
| Category                   | Machinery