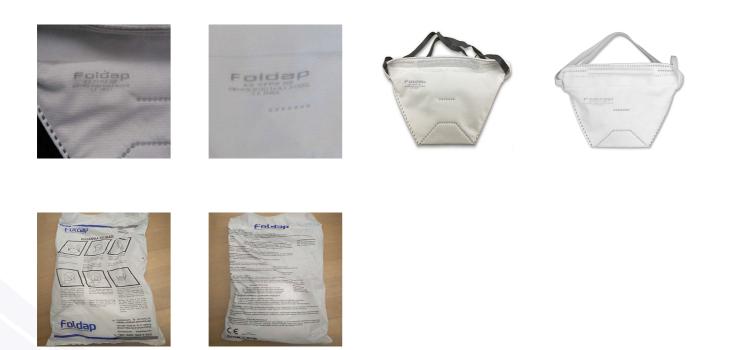

#### Alert number

Product

### INFO/00060/21 Particle filter mask

Risk type Health risk / other

The product advertises a protective potential against particles but its filtering capacity has not been tested by a relevant competent European conformity assessment body. Consequently, it is not proven that the product fulfils the health and safety requirements; thus, even if combined with other recommended measures, it may not properly protect.

The product does not comply with Personal Protective Equipment Regulation

- Category **Protective equipment** 
  - Type Consumer

| Description           | White respiratory protective half-face mask of category<br>KN95 |
|-----------------------|-----------------------------------------------------------------|
| Packaging description | White box with green elements, 100 masks inside                 |
| Brand                 | Shield                                                          |
| Name                  | Hygienic disposable mask KN95                                   |

Type / number of model 7100

| Barcode | 4772013226307 |
|---------|---------------|
|         |               |