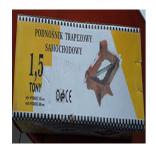

#### Alert number

Product

# <u>A12/00367/21</u>

### Plactic toy





Risk type Choking Small parts may easily detach from the pieces of the puzzle. A small child may put them in the mouth and choke on them. The product does not comply with the requirements of the Toy Safety Directive and the relevant European standard EN 71-1. Category Toys Consumer Type Description The toy consists of 10 pieces of large foam with different colours and pictures of various animals (a dog, a dinosaur, a penguin, a duck, a seal, a hen, a deer, an elephant, a rabbit and a sheep). Unknown Brand **EVA PUZZLE MATS - puzzle** Name Type / number of model 00388 8585030000388 Barcode Weekly report number Report-2021-11 Slovakia Alert submitted by



#### Alert number

Product

## A12/00380/21 Scissor lift jack







| Risk type                  | Injuries                                                                                                                              |  |
|----------------------------|---------------------------------------------------------------------------------------------------------------------------------------|--|
|                            | The device is not sufficiently resistant to load. It may break<br>down and cause the user to fall increasing the risk of<br>injuries. |  |
|                            | The product does not comply with the requirements of the Machinery Directive.                                                         |  |
| Category                   | Machinery