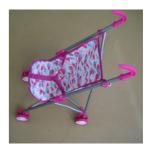

## A12/00361/21 Toy pushchair

| Risk type              | Injuries                                                                                                                                                                                |
|------------------------|-----------------------------------------------------------------------------------------------------------------------------------------------------------------------------------------|
|                        | The pushchair has only one safety lock and is not<br>sufficiently resistant to load. As a consequence, it can<br>easily collapse and a child playing with it may fall to the<br>ground. |
|                        | The product does not comply with the requirements of the<br>Toy Safety Directive and the relevant European standard<br>EN 71-1.                                                         |
| Category               | Toys                                                                                                                                                                                    |
| Туре                   | Consumer                                                                                                                                                                                |
| Description            | Folding pushchair for dolls with grey frame and with textile seat. It is equipped with one locking device.                                                                              |
| Packaging description  | Transparent bag with a cardboard label.                                                                                                                                                 |
| Brand                  | Dominika                                                                                                                                                                                |
| Name                   | Doll Stroller                                                                                                                                                                           |
| Type / number of model | Item N0. 21000                                                                                                                                                                          |
| Barcode                | 2636546000013                                                                                                                                                                           |
| Weekly report number   | Report-2021-11                                                                                                                                                                          |
|                        |                                                                                                                                                                                         |