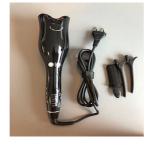

# <u>A12/00372/21</u>

# Jewellery set

| Risk type              | Chemical                                                                                                                                                                                                                            |
|------------------------|-------------------------------------------------------------------------------------------------------------------------------------------------------------------------------------------------------------------------------------|
|                        | The product contains an excessive amount of cadmium<br>(measure value: up to 95% by weight). Cadmium is harmful<br>to human health because it accumulates in the body, can<br>damage the kidney and bones, and it may cause cancer. |
|                        | The product does not comply with the REACH Regulation.                                                                                                                                                                              |
| Category               | Jewellery                                                                                                                                                                                                                           |
| Туре                   | Consumer                                                                                                                                                                                                                            |
| Description            | Gold-coloured metal jewellery set comprising a pair of<br>earrings with a turquoise pendant, and a matching<br>necklace. The product was sold online, in particular via<br>Wish.com                                                 |
| Packaging description  | Packaged in a transparent bag stapled to a white card<br>bearing the brand name 'Fashion Jewelry' and the<br>reference 'AA0332/61152107'.                                                                                           |
| Brand                  | Fashion Jewelry                                                                                                                                                                                                                     |
| Name                   | Collier ras du cou en chaîne avec strass pour femme de style chic, boucles d'oreilles, bijoux.                                                                                                                                      |
| Type / number of model | "AA0332/ 61152107".                                                                                                                                                                                                                 |
| Weekly report number   | Report-2021-11                                                                                                                                                                                                                      |