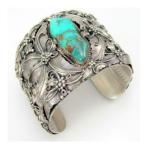

#### Alert number

Product

### A12/00375/21

**Bracelet** 

| Risk type                   | Chemical                                                                                                                                                                                                                            |  |
|-----------------------------|-------------------------------------------------------------------------------------------------------------------------------------------------------------------------------------------------------------------------------------|--|
|                             | The product contains an excessive amount of cadmium<br>(measure value: up to 87% by weight). Cadmium is harmful<br>to human health because it accumulates in the body, can<br>damage the kidney and bones, and it may cause cancer. |  |
|                             | The product does not comply with the REACH Regulation.                                                                                                                                                                              |  |
| Category                    | Jewellery                                                                                                                                                                                                                           |  |
| Туре                        | Consumer                                                                                                                                                                                                                            |  |
| Description                 | Silver-coloured perforated metal bracelet with leaf<br>decorations, set with a turquoise and brown stone. The<br>product was sold online, in particular via Wish.com.                                                               |  |
| Packaging description       | Packaged in a transparent bag.                                                                                                                                                                                                      |  |
| Brand                       | Unknown                                                                                                                                                                                                                             |  |
| Name                        | Bracelet large en argent tibétain avec bracelets turquoise<br>mode bracelet turquoise bijoux bracelet B                                                                                                                             |  |
| Weekly report number        | Report-2021-11                                                                                                                                                                                                                      |  |
| Alert submitted by          | France                                                                                                                                                                                                                              |  |
| Is the product counterfeit? | Unknown                                                                                                                                                                                                                             |  |
| Country of origin           | People's Republic of China                                                                                                                                                                                                          |  |