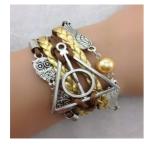

#### Alert number

<u>A12/00382/21</u>

Product

Bracelet

| Corrigendum           | null                                                                                                                                                                                                                                                            |
|-----------------------|-----------------------------------------------------------------------------------------------------------------------------------------------------------------------------------------------------------------------------------------------------------------|
| Risk type             | Chemical                                                                                                                                                                                                                                                        |
|                       | The product releases an excessive amount of nickel (measured values: up to 1,3 $\mu$ g/cm <sup>2</sup> /week). Nickel is a strong sensitiser and can cause allergic reactions if present in articles that come into direct and prolonged contact with the skin. |
|                       | The product does not comply with the REACH Regulation.                                                                                                                                                                                                          |
| Category              | Jewellery                                                                                                                                                                                                                                                       |
| Туре                  | Consumer                                                                                                                                                                                                                                                        |
| Description           | Bracelet with a label bearing the message 'a gift from an<br>owl' (FR: 'un hibou t'apporte un cadeau'). The product was<br>also sold online, in particular via CDiscount.                                                                                       |
| Packaging description | Packaged in an individual plastic bag and then in an outer bag.                                                                                                                                                                                                 |
| Brand                 | Unknown                                                                                                                                                                                                                                                         |
| Name                  | Bracelet Harry Potter doré hiboux triangle RDLM                                                                                                                                                                                                                 |
| Weekly report number  | Report-2021-11                                                                                                                                                                                                                                                  |
| Alert submitted by    | France                                                                                                                                                                                                                                                          |