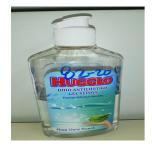

## <u>A12/00370/21</u>

### Hand disinfectant

| Risk type              | Chemical                                                                                                                                                                                                                                                                                                                                                                                                                                                |
|------------------------|---------------------------------------------------------------------------------------------------------------------------------------------------------------------------------------------------------------------------------------------------------------------------------------------------------------------------------------------------------------------------------------------------------------------------------------------------------|
|                        | The product contains methanol (measured value: 11,4 % by<br>weight), which is acutely toxic to the central nervous<br>system and to the eyes. Furthermore, the required hazard<br>pictograms and warnings are missing. Users have therefore<br>no information on the toxicity and flammability of the<br>product. The packaging is not fitted with child-resistant<br>fastening. Ingestion or contact with methanol may lead to<br>blindness and death. |
|                        | The product does not comply with the Biocidal Products Regulation and with the CLP Regulation.                                                                                                                                                                                                                                                                                                                                                          |
| Category               | Chemical products                                                                                                                                                                                                                                                                                                                                                                                                                                       |
| Туре                   | Consumer                                                                                                                                                                                                                                                                                                                                                                                                                                                |
| Description            | 250 ml colorless mild antiseptic hand gel in transparent plastic bottle with white cap.                                                                                                                                                                                                                                                                                                                                                                 |
| Packaging description  | The product is sold in a transparent plastic bottle with a white cap, and clear blue labels on it.                                                                                                                                                                                                                                                                                                                                                      |
| Brand                  | HUGGLO                                                                                                                                                                                                                                                                                                                                                                                                                                                  |
| Name                   | Mild antiseptic hand gel                                                                                                                                                                                                                                                                                                                                                                                                                                |
| Type / number of model | 3296656                                                                                                                                                                                                                                                                                                                                                                                                                                                 |
| Batch number           | Expiration date: 10.04.2023<br>LOT: 206                                                                                                                                                                                                                                                                                                                                                                                                                 |