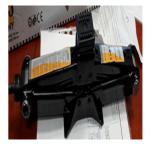

## Alert number

Product

# <u>A12/00367/21</u>

### Plactic toy





Risk type Choking Small parts may easily detach from the pieces of the puzzle. A small child may put them in the mouth and choke on them. The product does not comply with the requirements of the Toy Safety Directive and the relevant European standard EN 71-1. Category Toys Consumer Type Description The toy consists of 10 pieces of large foam with different colours and pictures of various animals (a dog, a dinosaur, a penguin, a duck, a seal, a hen, a deer, an elephant, a rabbit and a sheep). Unknown Brand **EVA PUZZLE MATS - puzzle** Name Type / number of model 00388 8585030000388 Barcode Weekly report number Report-2021-11 Slovakia Alert submitted by



#### Alert number

Product

## A12/00380/21 Scissor lift jack







| Risk type                  | Injuries                                                                                                                              |  |
|----------------------------|---------------------------------------------------------------------------------------------------------------------------------------|--|
|                            | The device is not sufficiently resistant to load. It may break<br>down and cause the user to fall increasing the risk of<br>injuries. |  |
|                            | The product does not comply with the requirements of the Machinery Directive.                                                         |  |
| Category                   | Machinery