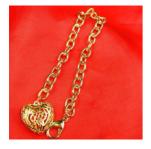

### A12/00355/21

Product

### **Bracelet**

| Risk type             | Chemical                                                                                                                                                                                                                                                                                                                                                                                                                                         |
|-----------------------|--------------------------------------------------------------------------------------------------------------------------------------------------------------------------------------------------------------------------------------------------------------------------------------------------------------------------------------------------------------------------------------------------------------------------------------------------|
|                       | The product contains excessive amounts of cadmium and of<br>lead (measured values: up to 84% by weight and 1,6% by<br>weight, respectively). Cadmium is harmful to human health<br>because it accumulates in the body, can damage the<br>kidneys and bones, and it may cause cancer. Lead is<br>harmful to human health, accumulates in the body, can<br>cause developmental neurotoxicity and may also affect<br>breast-fed or unborn children. |
|                       | The product does not comply with the REACH Regulation.                                                                                                                                                                                                                                                                                                                                                                                           |
| Category              | Jewellery                                                                                                                                                                                                                                                                                                                                                                                                                                        |
| Туре                  | Consumer                                                                                                                                                                                                                                                                                                                                                                                                                                         |
| Description           | Gold-coloured metal bracelet, with a heart-shaped pendant.<br>The product was sold online, in particulat via Wish.com.                                                                                                                                                                                                                                                                                                                           |
| Packaging description | Packaged in a transparent zipped bag.                                                                                                                                                                                                                                                                                                                                                                                                            |
| Brand                 | Unknown                                                                                                                                                                                                                                                                                                                                                                                                                                          |
| Name                  | Fashion Jewelry 925 Sterling Silver Heart-Shape Chain<br>Bracelets for Women Gifts                                                                                                                                                                                                                                                                                                                                                               |
| Weekly report number  | Report-2021-11                                                                                                                                                                                                                                                                                                                                                                                                                                   |
| Alert submitted by    | France                                                                                                                                                                                                                                                                                                                                                                                                                                           |