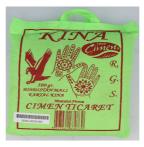

#### Alert number

A12/00381/21

Product

### Henna powder for colouring the skin

| Risk type             | Chemical                                                                                                                                                                                                                                  |
|-----------------------|-------------------------------------------------------------------------------------------------------------------------------------------------------------------------------------------------------------------------------------------|
|                       | The product contains 2-hydroxy-1,4-naphthoquinone<br>(measured values: up to 0,14% by weight). 2-hydroxy-1,4-<br>naphthoquinone causes serious eye and skin irritation, is<br>harmful if swallowed, and may cause respiratory irritation. |
|                       | The product does not comply with the Cosmetic Products Regulation.                                                                                                                                                                        |
| Category              | Cosmetics                                                                                                                                                                                                                                 |
| Туре                  | Consumer                                                                                                                                                                                                                                  |
| Description           | Appearance: fine, olive-green powder; smell: intense plant fragrance, characteristic odour;                                                                                                                                               |
| Packaging description | Outer packaging: printed, sewn, light-green fabric bag;<br>packaging: colourless sealed plastic bag without any<br>labelling; nominal quantity: 500 g                                                                                     |
| Brand                 | Cimen                                                                                                                                                                                                                                     |
| Name                  | HINDISTAN MALI KARTAL KINA                                                                                                                                                                                                                |
| Batch number          | Expiry date 03-2024, batch 04-19                                                                                                                                                                                                          |
| Barcode               | 8 697461 670730                                                                                                                                                                                                                           |
| Weekly report number  | Report-2021-11                                                                                                                                                                                                                            |