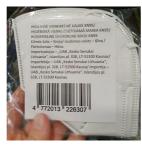

#### Alert number

Product

### INFO/00060/21 Particle filter mask

Risk type Health risk / other

The product advertises a protective potential against particles but its filtering capacity has not been tested by a relevant competent European conformity assessment body. Consequently, it is not proven that the product fulfils the health and safety requirements; thus, even if combined with other recommended measures, it may not properly protect.

The product does not comply with Personal Protective Equipment Regulation

- Category **Protective equipment** 
  - Type Consumer

| Description           | White respiratory protective half-face mask of category<br>KN95 |
|-----------------------|-----------------------------------------------------------------|
| Packaging description | White box with green elements, 100 masks inside                 |
| Brand                 | Shield                                                          |
| Name                  | Hygienic disposable mask KN95                                   |

Type / number of model 7100

| Barcode | 4772013226307 |
|---------|---------------|
|         |               |