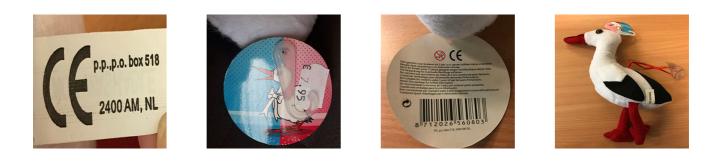

#### Alert number

A12/00350/21

Product

**Plush toy** 

.

| Risk type                            | Choking                                                                                                                         |
|--------------------------------------|---------------------------------------------------------------------------------------------------------------------------------|
|                                      | Small parts ( the eyes) can easily detach. A small child may put them in the mouth and choke on them.                           |
|                                      | The product does not comply with the requirements of the<br>Toy Safety Directive and the relevant European standard<br>EN 71-1. |
| Category                             | Toys                                                                                                                            |
| Туре                                 | Consumer                                                                                                                        |
| Description                          | Large plush stork toy.                                                                                                          |
| Brand                                | Unknown                                                                                                                         |
| Type / number of model               | 56081                                                                                                                           |
| Barcode                              | 8712026560810                                                                                                                   |
| Weekly report number                 | Report-2021-11                                                                                                                  |
| Alert submitted by                   | Belgium                                                                                                                         |
| Is the product counterfeit?          | Νο                                                                                                                              |
| Country of origin                    | Unknown                                                                                                                         |
| Measures taken by economic operators | Recall of the product from end users<br>Importer                                                                                |

### plush stork

| Risk type                   | Choking                                                                                                                         |
|-----------------------------|---------------------------------------------------------------------------------------------------------------------------------|
|                             | Small parts (the eyes) can easily be detached from the toy.<br>A small child may put them in the mouth and choke on<br>them.    |
|                             | The product does not comply with the requirements of the<br>Toy Safety Directive and the relevant European standard<br>EN 71-1. |
| Category                    | Toys                                                                                                                            |
| Туре                        | Consumer                                                                                                                        |
| Description                 | Plush stork (approx. 20 cm long) with suction cups and an attached label.                                                       |
| Brand                       | Unknown                                                                                                                         |
| Type / number of model      | 56080                                                                                                                           |
| Barcode                     | 8712026560803                                                                                                                   |
| Weekly report number        | Report-2021-11                                                                                                                  |
| Alert submitted by          | Belgium                                                                                                                         |
| Is the product counterfeit? | Νο                                                                                                                              |
| Country of origin           | Unknown                                                                                                                         |