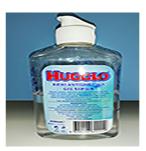

## <u>A12/00370/21</u>

### Hand disinfectant

| Risk type              | Chemical                                                                                                                                                                                                                                                                                                                                                                                                                                                |
|------------------------|---------------------------------------------------------------------------------------------------------------------------------------------------------------------------------------------------------------------------------------------------------------------------------------------------------------------------------------------------------------------------------------------------------------------------------------------------------|
|                        | The product contains methanol (measured value: 11,4 % by<br>weight), which is acutely toxic to the central nervous<br>system and to the eyes. Furthermore, the required hazard<br>pictograms and warnings are missing. Users have therefore<br>no information on the toxicity and flammability of the<br>product. The packaging is not fitted with child-resistant<br>fastening. Ingestion or contact with methanol may lead to<br>blindness and death. |
|                        | The product does not comply with the Biocidal Products Regulation and with the CLP Regulation.                                                                                                                                                                                                                                                                                                                                                          |
| Category               | Chemical products                                                                                                                                                                                                                                                                                                                                                                                                                                       |
| Туре                   | Consumer                                                                                                                                                                                                                                                                                                                                                                                                                                                |
| Description            | 250 ml colorless mild antiseptic hand gel in transparent plastic bottle with white cap.                                                                                                                                                                                                                                                                                                                                                                 |
| Packaging description  | The product is sold in a transparent plastic bottle with a white cap, and clear blue labels on it.                                                                                                                                                                                                                                                                                                                                                      |
| Brand                  | HUGGLO                                                                                                                                                                                                                                                                                                                                                                                                                                                  |
| Name                   | Mild antiseptic hand gel                                                                                                                                                                                                                                                                                                                                                                                                                                |
| Type / number of model | 3296656                                                                                                                                                                                                                                                                                                                                                                                                                                                 |
| Batch number           | Expiration date: 10.04.2023<br>LOT: 206                                                                                                                                                                                                                                                                                                                                                                                                                 |