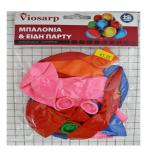

#### Alert number

Product

## Balloons

A12/00373/21

#### Risk type Chemical The rubber of the balloons releases an excessive amount of nitrosatable substances generating nnitrosodimethylamine (NDMA)(measured value: 1.6 mg/ kg). NDMA is a nitrosamine, which may cause cancer through ingestion or dermal exposure. A child could be exposed to it when touching or putting the product in the mouth. The product does not comply with the requirements of the Toy Safety Directive and the relevant European standard EN 71-12. Category Toys Consumer Type Multicolour balloon set packed into a nylon bag. Description Packaging description Packed into a nylon bag. VIOSARP Brand Type / number of model VC949-15 Barcode 5206753016571 Weekly report number Report-2021-11 Alert submitted by Cyprus