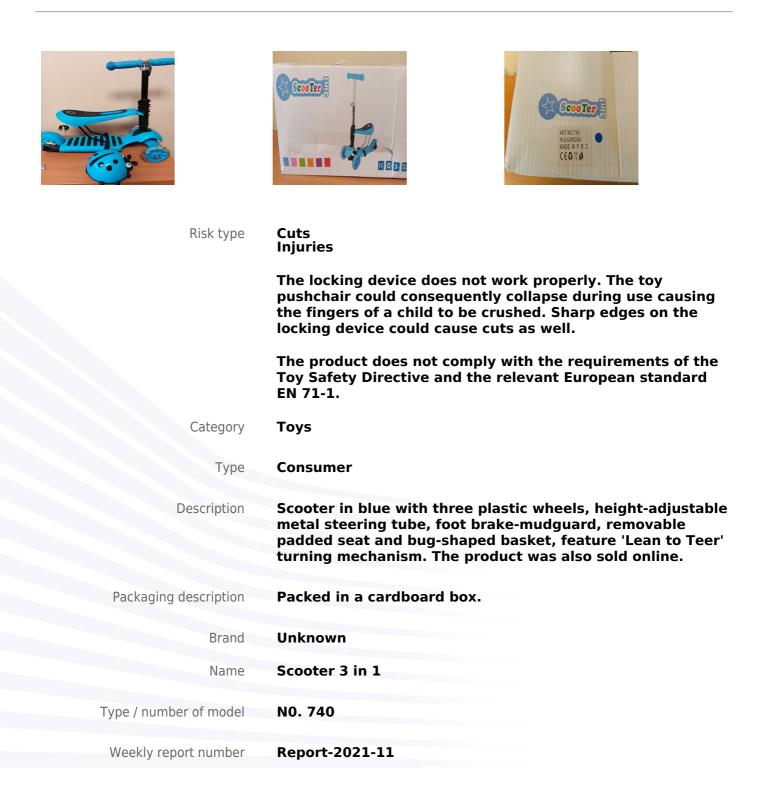

marking.         |
| Brand                  | Unknown                                                                                                      |
| Name                   | Moxie Girl                                                                                                   |
| Type / number of model | N. 1210                                                                                                      |
| Weekly report number   | Report-2021-11                                                                                               |
| Alert submitted by     | Lithuania                                                                                                    |



#### Alert number

### A12/00358/21

Product

Children's scooter with a removable seat





#### Alert number

### <u>A12/00384/21</u>

Product

### **Particle filter mask**









Risk type Health risk / other

The particle/filter retention of the material is insufficient (measured values: as low as 20 %). Consequently, an excessive amount of particles or microorganisms might pass through the mask, increasing the risk of infection if not combined with additional protective measures.

The product does not comply with the PPE Regulation and with the relevant European standard EN 149.

- Category Protective equipment
  - Type **Professional**
- Description Packed in cardboard box with 20 masks
  - Brand Unknown
  - Name KN95 Protective Mask 4 Layer Protection KN95
- Weekly report number Report-2021-11
- Alert submitted by Germany
- Is the product counterfeit? No

Country of o