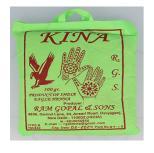

#### Alert number

A12/00381/21

Product

### Henna powder for colouring the skin

| Risk type             | Chemical                                                                                                                                                                                                                                  |
|-----------------------|-------------------------------------------------------------------------------------------------------------------------------------------------------------------------------------------------------------------------------------------|
|                       | The product contains 2-hydroxy-1,4-naphthoquinone<br>(measured values: up to 0,14% by weight). 2-hydroxy-1,4-<br>naphthoquinone causes serious eye and skin irritation, is<br>harmful if swallowed, and may cause respiratory irritation. |
|                       | The product does not comply with the Cosmetic Products Regulation.                                                                                                                                                                        |
| Category              | Cosmetics                                                                                                                                                                                                                                 |
| Туре                  | Consumer                                                                                                                                                                                                                                  |
| Description           | Appearance: fine, olive-green powder; smell: intense plant fragrance, characteristic odour;                                                                                                                                               |
| Packaging description | Outer packaging: printed, sewn, light-green fabric bag;<br>packaging: colourless sealed plastic bag without any<br>labelling; nominal quantity: 500 g                                                                                     |
| Brand                 | Cimen                                                                                                                                                                                                                                     |
| Name                  | HINDISTAN MALI KARTAL KINA                                                                                                                                                                                                                |
| Batch number          | Expiry date 03-2024, batch 04-19                                                                                                                                                                                                          |
| Barcode               | 8 697461 670730                                                                                                                                                                                                                           |
| Weekly report number  | Report-2021-11                                                                                                                                                                                                                            |