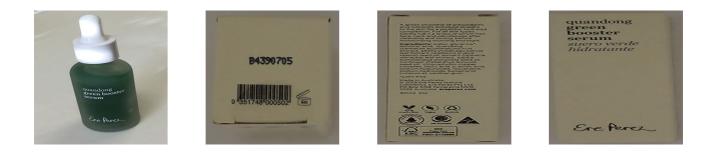

#### Alert number

### A12/00359/21

Product

### skin serum

| Risk type             | Microbiological                                                                                                                                                                                                                                                                                                            |
|-----------------------|----------------------------------------------------------------------------------------------------------------------------------------------------------------------------------------------------------------------------------------------------------------------------------------------------------------------------|
|                       | The product is microbiologically contaminated with<br>mesophilic aerobic bacteria and yeast (measured values<br>1.200.000 cfu/g for mesophilic aerobic bacteria and 150<br>000 cfu/g for yeasts). If used on damaged skin, or if it<br>comes into contact with the eyes, the product may cause<br>infection or irritation. |
|                       | The product does not comply with the Cosmetic Products Regulation and with the relevant standard EN ISO 17516.                                                                                                                                                                                                             |
| Category              | Cosmetics                                                                                                                                                                                                                                                                                                                  |
| Туре                  | Consumer                                                                                                                                                                                                                                                                                                                   |
| Description           | Green serum for topical use.                                                                                                                                                                                                                                                                                               |
| Packaging description | Packed in a light beige cardboard package (height 10,5 cm). Contact information of a British distributor is printed on a sticker on the side of the package but the product has been delivered straight from Australia to Finland.                                                                                         |