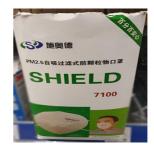

#### Alert number

Product

### INFO/00060/21 Particle filter mask

Risk type Health risk / other

The product advertises a protective potential against particles but its filtering capacity has not been tested by a relevant competent European conformity assessment body. Consequently, it is not proven that the product fulfils the health and safety requirements; thus, even if combined with other recommended measures, it may not properly protect.

The product does not comply with Personal Protective Equipment Regulation

- Category **Protective equipment** 
  - Type Consumer

| Description           | White respiratory protective half-face mask of category<br>KN95 |
|-----------------------|-----------------------------------------------------------------|
| Packaging description | White box with green elements, 100 masks inside                 |
| Brand                 | Shield                                                          |
| Name                  | Hygienic disposable mask KN95                                   |

Type / number of model 7100

| Barcode | 4772013226307 |
|---------|---------------|
|         |               |