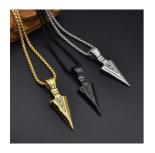

#### Alert number

Product

### A12/00347/21

### Necklace

| Risk type                  | Chemical                                                                                                                                                                                                                            |
|----------------------------|-------------------------------------------------------------------------------------------------------------------------------------------------------------------------------------------------------------------------------------|
|                            | The product contains an excessive amount of cadmium<br>(measure value: up to 90% by weight). Cadmium is harmful<br>to human health because it accumulates in the body, can<br>damage the kidney and bones, and it may cause cancer. |
|                            | The product does not comply with the REACH Regulation.                                                                                                                                                                              |
| Category                   | Jewellery                                                                                                                                                                                                                           |
| Туре                       | Consumer                                                                                                                                                                                                                            |
| Description                | Necklace made of metal with arrow-shaped pendant. The product was sold online, in particular via Wish.com                                                                                                                           |
| Packaging description      | Plastic packaging.                                                                                                                                                                                                                  |
| Brand                      | Unknown                                                                                                                                                                                                                             |
| Name                       | Bijoux Fantaisie Homme Or Argent Flèche Tête Pendentif<br>Longue Chaîne Collier                                                                                                                                                     |
| Weekly report number       | Report-2021-11                                                                                                                                                                                                                      |
| Alert submitted by         | France                                                                                                                                                                                                                              |
| s the product counterfeit? | Unknown                                                                                                                                                                                                                             |
| Country of origin          | United States                                                                                                                                                                                                                       |