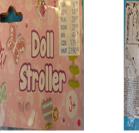

## A12/00361/21 Toy pushchair

| Risk type              | Injuries                                                                                                                                                                                |
|------------------------|-----------------------------------------------------------------------------------------------------------------------------------------------------------------------------------------|
|                        | The pushchair has only one safety lock and is not<br>sufficiently resistant to load. As a consequence, it can<br>easily collapse and a child playing with it may fall to the<br>ground. |
|                        | The product does not comply with the requirements of the<br>Toy Safety Directive and the relevant European standard<br>EN 71-1.                                                         |
| Category               | Toys                                                                                                                                                                                    |
| Туре                   | Consumer                                                                                                                                                                                |
| Description            | Folding pushchair for dolls with grey frame and with textile seat. It is equipped with one locking device.                                                                              |
| Packaging description  | Transparent bag with a cardboard label.                                                                                                                                                 |
| Brand                  | Dominika                                                                                                                                                                                |
| Name                   | Doll Stroller                                                                                                                                                                           |
| Type / number of model | Item N0. 21000                                                                                                                                                                          |
| Barcode                | 2636546000013                                                                                                                                                                           |
| Weekly report number   | Report-2021-11                                                                                                                                                                          |
|                        |                                                                                                                                                                                         |