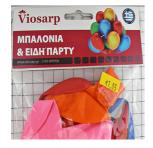

#### Alert number

Product

## Balloons

A12/00373/21

#### Risk type Chemical The rubber of the balloons releases an excessive amount of nitrosatable substances generating nnitrosodimethylamine (NDMA)(measured value: 1.6 mg/ kg). NDMA is a nitrosamine, which may cause cancer through ingestion or dermal exposure. A child could be exposed to it when touching or putting the product in the mouth. The product does not comply with the requirements of the Toy Safety Directive and the relevant European standard EN 71-12. Category Toys Consumer Type Multicolour balloon set packed into a nylon bag. Description Packaging description Packed into a nylon bag. VIOSARP Brand Type / number of model VC949-15 Barcode 5206753016571 Weekly report number Report-2021-11 Alert submitted by Cyprus