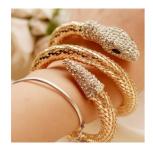

#### Alert number

### A12/00349/21

Product

Bracelet

| Risk type             | Chemical                                                                                                                                                                                                                                                                                                                                                                                                                                                                        |
|-----------------------|---------------------------------------------------------------------------------------------------------------------------------------------------------------------------------------------------------------------------------------------------------------------------------------------------------------------------------------------------------------------------------------------------------------------------------------------------------------------------------|
|                       | The product contains an excessive amount of cadmium<br>(measure value: 52% by weight). Cadmium is harmful to<br>human health because it accumulates in the body, can<br>damage the kidney and bones, and it may cause cancer. It<br>also contains an excessive amount of lead (measured<br>value: 0.24% by weight). Lead is harmful to human health,<br>accumulates in the body, can cause developmental<br>neurotoxicity and may also affect breast-fed or unborn<br>children. |
|                       | The product does not comply with the REACH Regulation.                                                                                                                                                                                                                                                                                                                                                                                                                          |
| Category              | Jewellery                                                                                                                                                                                                                                                                                                                                                                                                                                                                       |
| Туре                  | Consumer                                                                                                                                                                                                                                                                                                                                                                                                                                                                        |
| Description           | Bracelet in brass-coloured metal in the shape of a snake,<br>with the top of the head and tail set with diamante stones.<br>The product was sold online, in particular via Wish.com                                                                                                                                                                                                                                                                                             |
| Packaging description | Contained in plastic packaging.                                                                                                                                                                                                                                                                                                                                                                                                                                                 |
| Brand                 | Unknown                                                                                                                                                                                                                                                                                                                                                                                                                                                                         |
| Name                  | Bracelet manchette extensible incurvé orné de strass créatifs et bracelets joncs rétro serpent                                                                                                                                                                                                                                                                                                                                                                                  |
| Weekly report number  | Report-2021-11                                                                                                                                                                                                                                                                                                                                                                                                                                                                  |
| Alert submitted by    | France                                                                                                                                                                                                                                                                                                                                                                                                                                                                          |