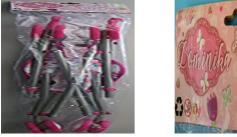

#### Alert number

Product

## A12/00361/21 Toy pushchair

| Risk type              | Injuries                                                                                                                                                                                |
|------------------------|-----------------------------------------------------------------------------------------------------------------------------------------------------------------------------------------|
|                        | The pushchair has only one safety lock and is not<br>sufficiently resistant to load. As a consequence, it can<br>easily collapse and a child playing with it may fall to the<br>ground. |
|                        | The product does not comply with the requirements of the<br>Toy Safety Directive and the relevant European standard<br>EN 71-1.                                                         |
| Category               | Toys                                                                                                                                                                                    |
| Туре                   | Consumer                                                                                                                                                                                |
| Description            | Folding pushchair for dolls with grey frame and with textile seat. It is equipped with one locking device.                                                                              |
| Packaging description  | Transparent bag with a cardboard label.                                                                                                                                                 |
| Brand                  | Dominika                                                                                                                                                                                |
| Name                   | Doll Stroller                                                                                                                                                                           |
| Type / number of model | Item N0. 21000                                                                                                                                                                          |
| Barcode                | 2636546000013                                                                                                                                                                           |
| Weekly report number   | Report-2021-11                                                                                                                                                                          |
|                        |                                                                                                                                                                                         |