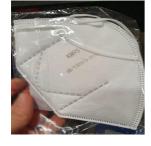

#### Alert number

Product

### INFO/00060/21 Particle filter mask

Risk type Health risk / other

The product advertises a protective potential against particles but its filtering capacity has not been tested by a relevant competent European conformity assessment body. Consequently, it is not proven that the product fulfils the health and safety requirements; thus, even if combined with other recommended measures, it may not properly protect.

The product does not comply with Personal Protective Equipment Regulation

- Category **Protective equipment** 
  - Type Consumer

| Description           | White respiratory protective half-face mask of category<br>KN95 |
|-----------------------|-----------------------------------------------------------------|
| Packaging description | White box with green elements, 100 masks inside                 |
| Brand                 | Shield                                                          |
| Name                  | Hygienic disposable mask KN95                                   |