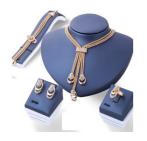

### A12/00383/21

Jewellery set

| Corrigendum           | null                                                                                                                                                                                                                                                                                                                                                                                                                                                                     |
|-----------------------|--------------------------------------------------------------------------------------------------------------------------------------------------------------------------------------------------------------------------------------------------------------------------------------------------------------------------------------------------------------------------------------------------------------------------------------------------------------------------|
| Risk type             | Chemical                                                                                                                                                                                                                                                                                                                                                                                                                                                                 |
|                       | The bracelet from the jewellery set contains excessive<br>amounts of cadmium and of lead (measured values: up to<br>95% by weight and 2,8% by weight, respectively). Cadmium<br>is harmful to human health because it accumulates in the<br>body, can damage the kidneys and bones, and it may cause<br>cancer. Lead is harmful to human health, accumulates in<br>the body, can cause developmental neurotoxicity and may<br>also affect breast-fed or unborn children. |
|                       | The product does not comply with the REACH Regulation.                                                                                                                                                                                                                                                                                                                                                                                                                   |
| Category              | Jewellery                                                                                                                                                                                                                                                                                                                                                                                                                                                                |
| Туре                  | Consumer                                                                                                                                                                                                                                                                                                                                                                                                                                                                 |
| Description           | Jewellery set comprising a necklace, a ring, a bracelet and<br>a pair of earrings. The product was also sold online, in<br>particular via Wish.                                                                                                                                                                                                                                                                                                                          |
| Packaging description | transparent plastic bag                                                                                                                                                                                                                                                                                                                                                                                                                                                  |
| Brand                 | Unknown                                                                                                                                                                                                                                                                                                                                                                                                                                                                  |
| Name                  | jewelry set: necklace+earring+bracelet+ring :set gold<br>plated rhinestone - crystal african beads                                                                                                                                                                                                                                                                                                                                                                       |
| Weekly report number  | Report-2021-11                                                                                                                                                                                                                                                                                                                                                                                                                                                           |