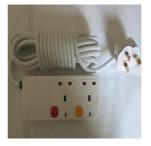

#### Alert number

Product

### <u>A12/00385/21</u>

### **Extension lead**

| Risk type                   | Electric shock                                                                                                               |
|-----------------------------|------------------------------------------------------------------------------------------------------------------------------|
|                             | The product may overheat and the socket outlet deform severely leaving live parts accessible. The user may get electrocuted. |
|                             | The product does not comply with the requirements of the Low Voltage Directive.                                              |
| Category                    | Electrical appliances and equipment                                                                                          |
| Туре                        | Consumer                                                                                                                     |
| Description                 | The product consists of a plug, 5 m cable and a 2 way socket outlet containing all the electric parts.                       |
| Packaging description       | Blue cardboard package.                                                                                                      |
| Brand                       | British Design BS                                                                                                            |
| Type / number of model      | UK-02S (manufacturer)<br>UK-202S 5M (importer)                                                                               |
| Barcode                     | 3675543110287 (importer)                                                                                                     |
| Weekly report number        | Report-2021-11                                                                                                               |
| Alert submitted by          | Cyprus                                                                                                                       |
| Is the product counterfeit? | Unknown                                                                                                                      |