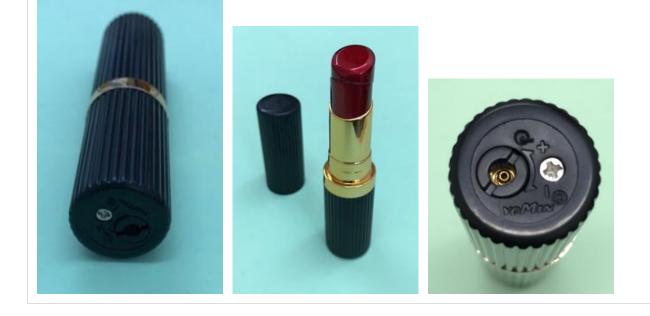

Alert number: A12/0084/18 Product: Novelty lighter Name: Unknown Risk type: Fire Category: Lighters Brand: YOMIN Type / number of model: Unknown Risk level: Serious risk The lighter is appealing to children. Children may play with it and cause a fire.

The product does not comply with the relevant European standard EN 13869. Measures ordered by public authorities (to: Retailer): Withdrawal of the product from the market Description: Novelty lighter in the form of a lipstick Batch number / Barcode: Unknown Country of origin: Unknown Alert submitted by: Cyprus