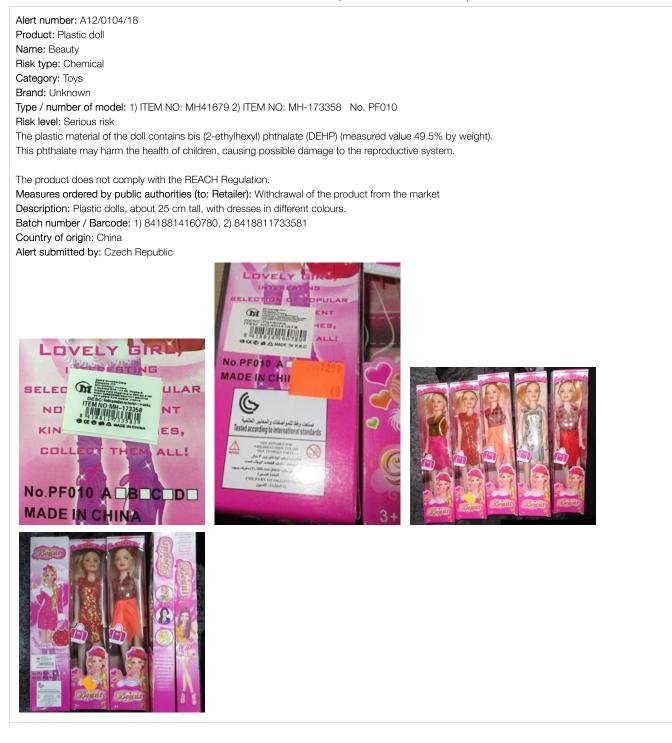

of origin: China Alert submitted by: Czech Republic ITEM NO: K358A K358B

Alert number: A12/0103/18 Product: Plastic doll Name: Beauty Risk type: Chemical Category: Toys Brand: Unknown Type / number of model: NO.509 Risk level: Serious risk The plastic material of the doll contains bis (2-ethylhexyl) phthalate (DEHP) (measured value 20.1% by weight). This phthalate may harm the health of children, causing possible damage to the reproductive system.

The product does not comply with the REACH Regulation.

Measures ordered by public authorities (to: Retailer): Withdrawal of the product from the market Description: Plastic doll "Beauty, greet fashion house" with blond and pink hair. Packed in a pink cardboard cone. Batch number / Barcode: 6901234066760, TM6676-203 Country of origin: China





Alert number: A12/0107/18 Product: Puzzle mat Name: Eva Puzzle Mats Risk type: Choking Category: Toys Brand: Unknown Type / number of model: ALG862408 Risk level: Serious risk The mat has detachable small parts. Small children could detach and put the small parts in the mouth and choke on them.

The product does not comply with the requirements of the Toy Safety Directive and with the relevant European standard EN 71-1. Measures taken by economic operators: Withdrawal of the product from the market (By: Importer) Description: Colourful puzzle foam mat including removable numbers and letters. Plastic packaging. Batch number / Barcode: 6991208624089

Country of origin: China

#### Alert submitted by: Poland



Alert number: A12/0108/18 Product: Plastic doll Name: SWEET days Risk type: Chem