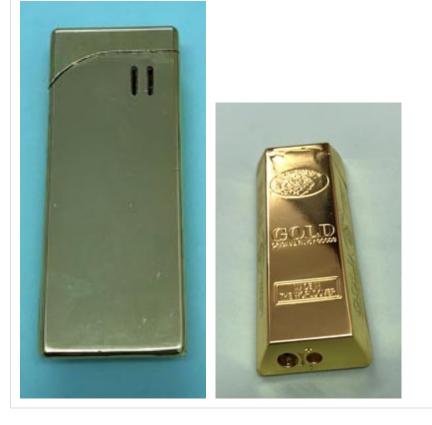

Alert number: A12/0086/18 Product: Novelty lighter Name: The World Over Risk type: Fire Category: Lighters Brand: Unknown Type / number of model: Unknown Risk level: Serious risk The lighter is appealing to children. Children may play with it and cause a fire.

The product does not comply with the relevant European standard EN 13869. Measures ordered by public authorities (to: Retailer): Withdrawal of the product from the market Description: Novelty lighter in the form of a gold bar with various texts inscribed on it. Batch number / Barcode: Unknown Country of origin: Unknown Alert submitted by: Cyprus