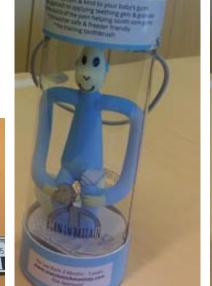

Numero di lotto / codice a barre: numero di lotto 10/10/16 Paese di origine: Stati Uniti Avviso presentato da: Italia

Numero dell'avviso: A12/0101/18 Prodotto: Teether Nome: sconosciuto Tipo di rischio: soffocamento Categoria: articoli per l'infanzia e attrezzature per bambini Marchio: MATCHSTICK MONKEY Tipo / numero di modello: rif. 003041763-001 Livello di rischio: rischio grave La coda della scimmia può essere tirata fuori, generando una piccola parte. Un bambino può mettere la piccola parte in bocca e soffocare. Misure ordinate dalle autorità pubbliche (a: importatore): ritiro del prodotto dal mercato Descrizione: Massaggiagengive a forma di scimmia in vari colori. Viene fornito in una scatola trasparente di plastica a forma di tubo. 0714119515781-0714119515804 Paese di origine: Regno Unito Avviso presentato da: Spagna