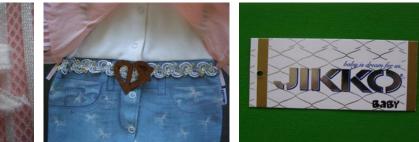

Numero dell'avviso : A12 / 0080/18 Prodotto: tuta per bambini Nome: sconosciuto Tipo di rischio: soffocamento Categoria: Abbigliamento, tessuti e articoli di moda Marca: Jikko Type / number of model: MODEL NO: 527 Risk level: Serious risk

The small decorative elements may be easily detached.

A small child may put them in the mouth and choke.

Measures ordered by public authorities (to: Distributor): Recall of the product from end users, Withdrawal of the product from the market Description: Colourful baby romper suit with sewn bolero. The product is decorated with textile flowers, rhinestones and sequins. Size: 0-3 M Batch number / Barcode: 1431935075273

Country of origin: Turkey

Alert submitted by: Hungary

Alert number: A12/0090/18 Product: Girls' clothing set Name: Unknown Risk type: Injuries Category: Clothing, textiles and fashion items Brand: Child Face Type / number of model: W – 2418 Risk level: Serious risk The drawstrings at the back of the garment may become trapped during various activities of the child. This could lead to injuries. The product does not comply with the relevant European Standard EN 14682. Measures ordered by public authorities (to: Retailer): Withdrawal of the product from the market Description: Clothing set for 10-year-old girls consisting of a red jacket with a rose and the inscription 'First Love' on it, a grey T-shirt and dark trousers.