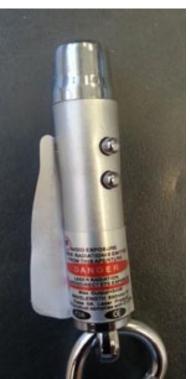

Alert number: A12/0066/18 Product: Laser pointer Name: Lantern Risk type: Damage to sight Category: Laser pointers Brand: Unknown Type / number of model: 1501A/501A/14876-1 Risk level: Serious risk The product does not have the necessary warnings related to its use. The direct entry of the laser beam into the eye can lead to damage to sight.

The product does not comply with the relevant European standard EN 60825-1 with regard to labelling. Measures ordered by public authorities (to: Retailer): Withdrawal of the product from the market Description: Laser pointer Batch number / Barcode: 2999747825220 Country of origin: China Alert submitted by: Cyprus