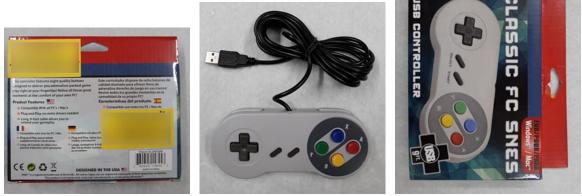

Country of origin: China Alert submitted by: Hungary

Alert number: A12/0088/18 Product: Game controller Name: G-Tron Classic FC SNES Risk type: Environment Category: Electrical appliances and equipment Brand: SNES Type / number of model: JG-SNES204 Risk level: Serious risk The black wire contains short-chain chlorinated paraffins (SCCPs) (measuring value 5.3%). The placing on the market and use of articles containing SCCPs is banned. SCCPs persist in the environment, are toxic to aquatic organisms at low concentrations and bioaccumulate in wildlife and humans, posing a risk to human health and the environment. The product does not comply with the Regulation on persistent organic pollutants (POP Regulation). Measures ordered by public authorities (to: Retailer): Destruction of the product, Recall of the product from end users Company recall page: https://www.verkkokauppa.com/fi/takaisinveto (https://www.verkkokauppa.com/fi/takaisinveto) Description: Game controller in a cardboard box Batch number / Barcode: 780625158453 Country of origin: China Alert submitted by: Finland