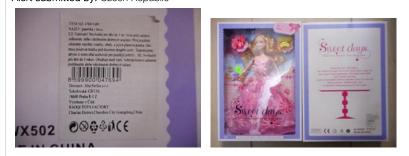

### settimana 4 - 2018

La notifica A12 / 1242/17 della relazione 2017-037 è stata temporaneamente rimossa dal web, in attesa di chiarimenti sul rischio.

Numero dell'avviso : A12 / 0089/18 Prodotto: inchiostro per tatuaggio Nome: GIALLO LUMINOSO Tipo di rischio: chimico Categoria: prodotti chimici Marca: inchiostro eterno. Tipo / numero di modello: sconosciuto Livello di rischio: rischio grave Il prodotto contiene l'o-anisidina ammina aromatica (valore misurato 23 mg / kg) e l'ammina o-toluidina (valore misurato: 90 mg / kg). Le ammine aromatiche possono provocare il cancro, le mutazioni delle cellule e influire sulla riproduzione.

La risoluzione del Consiglio d'Europa ResAP (2008) 1 sui requisiti e i criteri per la sicurezza dei tatuaggi e del trucco permanente, raccomanda che le ammine aromatiche con proprietà cancerogene, mutagene, tossiche per la riproduzione o sensibilizzanti non siano presenti nei tatuaggi e nei prodotti per il trucco permanente né rilasciato dagli azo-coloranti.

Il prodotto non è conforme alla legislazione nazionale

Misure ordinate dalle autorità pubbliche (a: importatore): vietare la commercializzazione del prodotto e le eventuali misure di accompagnamento Descrizione: flacone da 30 ml di inchiostro giallo.

Numero di lotto / codice a barre: numero di lotto 10/10/16 Paese di origine: Stati Uniti Avviso presentato da: Italia

Numero dell'avviso: A12/0101/18 Prodotto: Teether Nome: sconosciuto Tipo di rischio: soffocamento Categoria: articoli per l'infanzia e attrezzature per bambini Marchio: MATCHSTICK MONKEY Tipo / numero di modello: rif. 003041763-001 Livello di rischio: rischio grave La coda della scimmia può essere tirata fuori, generando una piccola parte. Un bambino può mettere la piccola parte in bocca e soffocare. Misure ordinate dalle autorità pubbliche (a: importatore): ritiro del prodotto dal mercato Descrizione: Massaggiagengive a forma di scimmia in vari colori. Viene fornito in una scatola trasparente di plastica a forma di tubo. 0714119515781-0714119515804 Paese di origine: Regno Unito Avviso presentato da: Spagna