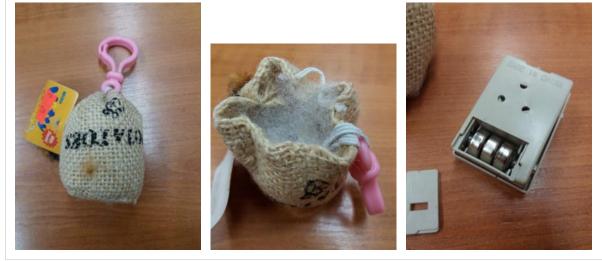

Alert number: A12/0091/18 Product: Thermos flask Name: Unknown Risk type: Chemical Category: Kitchen/cooking accessories Brand: KITCHEN CLUB Type / number of model: Article 2170297 Risk level: Serious risk The separators of the double glass wall of the thermos contain asbestos fibres. If the thermos breaks, the user may inhale asbestos fibres, which are carcinogenic.

The product does not comply with the REACH Regulation. Measures ordered by public authorities (to: Importer): Ban on the marketing of the product and any accompanying measures Description: Coloured thermos, capacity 0,35 I. Batch number / Barcode: Bar code 8-029121702978 Country of origin: China Alert submitted by: Italy