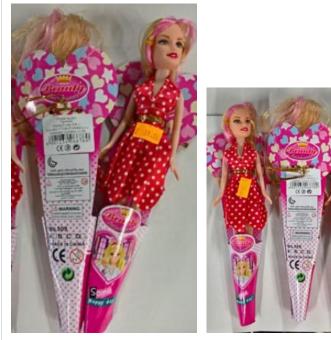

y of origin: China Alert submitted by: Czech Republic ITEM NO: K358A K358B

Alert number: A12/0103/18 Product: Plastic doll Name: Beauty Risk type: Chemical Category: Toys Brand: Unknown Type / number of model: NO.509 Risk level: Serious risk The plastic material of the doll contains bis (2-ethylhexyl) phthalate (DEHP) (measured value 20.1% by weight). This phthalate may harm the health of children, causing possible damage to the reproductive system.

The product does not comply with the REACH Regulation.

Measures ordered by public authorities (to: Retailer): Withdrawal of the product from the market Description: Plastic doll "Beauty, greet fashion house" with blond and pink hair. Packed in a pink cardboard cone. Batch number / Barcode: 6901234066760, TM6676-203 Country of origin: China





Alert number: A12/0107/18 Product: Puzzle mat Name: Eva Puzzle Mats Risk type: Choking Category: Toys Brand: Unknown Type / number of model: ALG862408 Risk level: Serious risk The mat has detachable small parts. Small children could detach and put the small parts in the mouth and choke on them.

The product does not comply with the requirements of the Toy Safety Directive and with the relevant European standard EN 71-1. Measures taken by economic operators: Withdrawal of the product from the market (By: Importer) Description: Colourful puzzle foam mat including removable numbers and letters. Plastic packaging. Batch number / Barcode: 6991208624089

Country of origin: China

#### Alert submitted by: Poland



Alert number: A12/0108/18 Product: Plastic doll Name: SWEET days Risk type: Ch