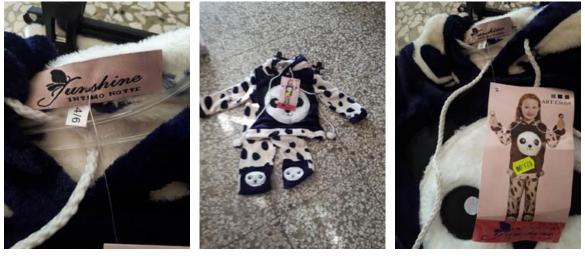

Batch number / Barcode: Unknown Country of origin: China Alert submitted by: Cyprus

Alert number: A12/0094/18 Product: Children's pyjamas Name: Unknown Risk type: Strangulation Category: Clothing, textiles and fashion items Brand: Sunshine INTIMO NOTTE Type / number of model: C606# Risk level: Serious risk The pyjamas have drawstrings in the neck area. These can become trapped during various activities of a child, leading to strangulation.

The product does not comply with the relevant European Standard EN 14682. Measures ordered by public authorities (to: Distributor): Withdrawal of the product from the market Description: Childrens pyjama set, size 4/6, with a panda face on the front. Batch number / Barcode: Unknown Country of origin: Unknown Alert submitted by: Cyprus