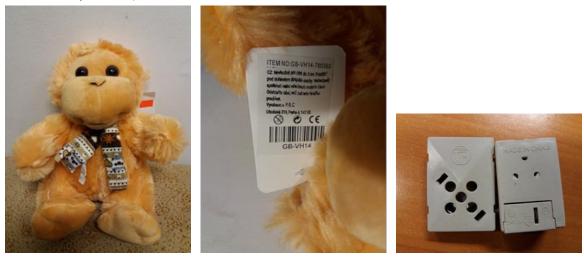

Numero di lotto / codice a barre: numero di lotto 10/10/16 Paese di origine: Stati Uniti Avviso presentato da: Italia

Numero dell'avviso: A12/0101/18 Prodotto: Teether Nome: sconosciuto Tipo di rischio: soffocamento Categoria: articoli per l'infanzia e attrezzature per bambini Marchio: MATCHSTICK MONKEY Tipo / numero di modello: rif. 003041763-001 Livello di rischio: rischio grave La coda della scimmia può essere tirata fuori, generando una piccola parte. Un bambino può mettere la piccola parte in bocca e soffocare. Misure ordinate dalle autorità pubbliche (a: importatore): ritiro del prodotto dal mercato Descrizione: Massaggiagengive a forma di scimmia in vari colori. Viene fornito in una scatola trasparente di plastica a forma di tubo. 0714119515781-0714119515804 Paese di origine: Regno Unito Avviso presentato da: Spagna