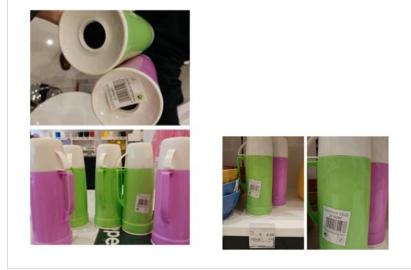

Alert number: A12/0091/18 Product: Thermos flask Name: Unknown Risk type: Chemical Category: Kitchen/cooking accessories Brand: KITCHEN CLUB Type / number of model: Article 2170297 Risk level: Serious risk The separators of the double glass wall of the thermos contain asbestos fibres. If the thermos breaks, the user may inhale asbestos fibres, which are carcinogenic.

The product does not comply with the REACH Regulation. Measures ordered by public authorities (to: Importer): Ban on the marketing of the product and any accompanying measures Description: Coloured thermos, capacity 0,35 I. Batch number / Barcode: Bar code 8-029121702978 Country of origin: China Alert submitted by: Italy