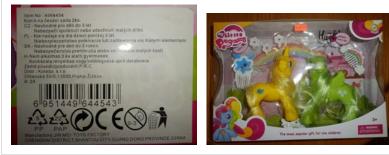

number: A12/0078/18 Product: Plastic toy Name: My Little Pegasus Risk type: Chemical Category: Toys Brand: Unknown Type / number of model: NO. 6619-Risk level: Serious risk The plastic material of the toy contains di-(2-ethylhexyl) phthalate (DEHP) (measured value: 5.5% by weight) This phthalate may harm the health of children, causing possible damage to the reproductive system.

The product does not comply with the REACH Regulation.

Measures ordered by public authorities (to: Retailer): Withdrawal of the product from the market Description: Plastic horse with wings and unicorn with mane and tail for combing, 15 cm tall. The set includes also plastic combs and hairclips. Batch number / Barcode: 6951449644543 , Item No: 4964454 Country of origin: China

Alert submitted by: Czech Republic



Alert number: A12/0079/18 Product: Plastic doll Name: for you Risk type: Chemical Category: Toys Brand: Unknown Type / number of model: Unknown Risk level: Serious risk The plastic material of the dolls contains di-(2-ethylhexyl) phthalate (DEHP) (measured value: 14.8% by weight). This phthalate may harm the health of children, causing possible damage to the reproductive system.

The product does not comply with the REACH Regulation.

Measures ordered by public authorities (to: Retailer): Withdrawal of the product from the market Description: Set of 3 plastic dolls about 12 cm tall, with different colorful textile dresses, long hair and red shoes. Batch number / Barcode: 8625511304816, ITEM NO: 13048 Country of origin: China

Alert submitted by: Czech Republic





Alert number: A12/0081