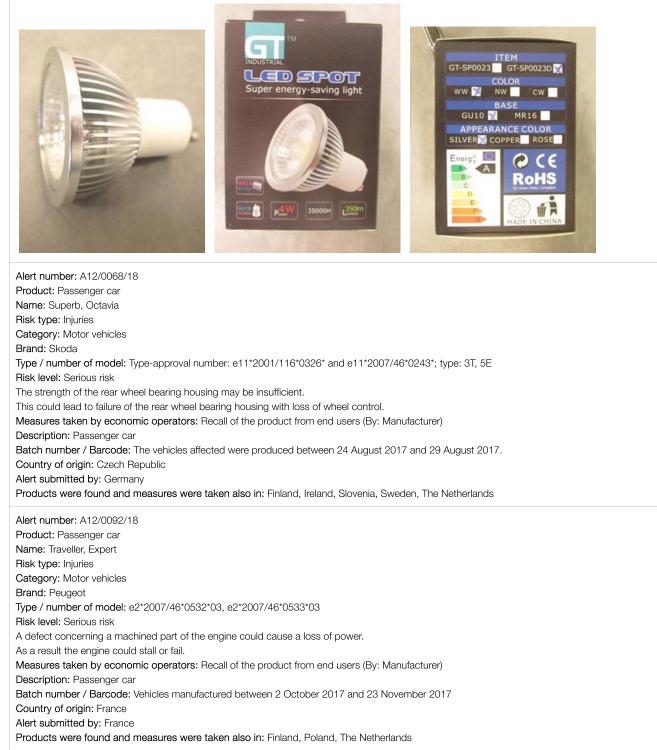

Alert number: A12/0069/18 Product: Led lamp Name: LED Spot Risk type: Electric shock Category: Lighting equipment Brand: GT Industrial Type / number of model: GT-SP0023D Risk level: Serious risk The electrical insulation between the live parts and the accessible metal body of the lamp is insufficient. The accessible metal body of the lamp could consequently become live.

The product does not comply with the requirements of the Low Voltage Directive and the relevant European standard EN 62560. Measures ordered by public authorities (to: Importer): Recall of the product from end users Description: LED lamp, sold in brown-white cardboard box. Electrical specifications: DR-4W-GU10, 230V. Batch number / Barcode: Unknown Country of origin: China Alert submitted by: Finland