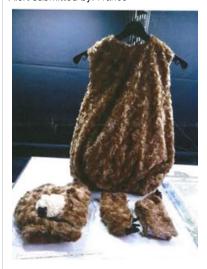

Numero dell'avviso : A12 / 0080/18 Prodotto: tuta per bambini Nome: sconosciuto Tipo di rischio: soffocamento Categoria: Abbigliamento, tessuti e articoli di moda Marca: Jikko Type / number of model: MODEL NO: 527 Risk level: Serious risk

The small decorative elements may be easily detached.

A small child may put them in the mouth and choke.

Measures ordered by public authorities (to: Distributor): Recall of the product from end users, Withdrawal of the product from the market Description: Colourful baby romper suit with sewn bolero. The product is decorated with textile flowers, rhinestones and sequins. Size: 0-3 M Batch number / Barcode: 1431935075273

Country of origin: Turkey

Alert submitted by: Hungary

Alert number: A12/0090/18 Product: Girls' clothing set Name: Unknown Risk type: Injuries Category: Clothing, textiles and fashion items Brand: Child Face Type / number of model: W – 2418 Risk level: Serious risk The drawstrings at the back of the garment may become trapped during various activities of the child. This could lead to injuries. The product does not comply with the relevant European Standard EN 14682. Measures ordered by public authorities (to: Retailer): Withdrawal of the product from the market Description: Clothing set for 10-year-old girls consisting of a red jacket with a rose and the inscription 'First Love' on it, a grey T-shirt and dark trousers.