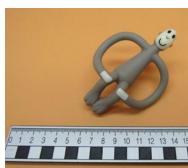

Numero di lotto / codice a barre: numero di lotto 10/10/16 Paese di origine: Stati Uniti Avviso presentato da: Italia

Numero dell'avviso: A12/0101/18 Prodotto: Teether Nome: sconosciuto Tipo di rischio: soffocamento Categoria: articoli per l'infanzia e attrezzature per bambini Marchio: MATCHSTICK MONKEY Tipo / numero di modello: rif. 003041763-001 Livello di rischio: rischio grave La coda della scimmia può essere tirata fuori, generando una piccola parte. Un bambino può mettere la piccola parte in bocca e soffocare. Misure ordinate dalle autorità pubbliche (a: importatore): ritiro del prodotto dal mercato Descrizione: Massaggiagengive a forma di scimmia in vari colori. Viene fornito in una scatola trasparente di plastica a forma di tubo. 0714119515781-0714119515804 Paese di origine: Regno Unito Avviso presentato da: Spagna