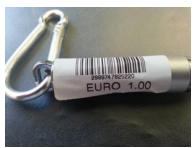

Alert number: A12/0066/18 Product: Laser pointer Name: Lantern Risk type: Damage to sight Category: Laser pointers Brand: Unknown Type / number of model: 1501A/501A/14876-1 Risk level: Serious risk The product does not have the necessary warnings related to its use. The direct entry of the laser beam into the eye can lead to damage to sight.

The product does not comply with the relevant European standard EN 60825-1 with regard to labelling. Measures ordered by public authorities (to: Retailer): Withdrawal of the product from the market Description: Laser pointer Batch number / Barcode: 2999747825220 Country of origin: China Alert submitted by: Cyprus