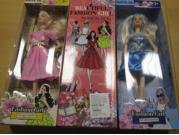

Country of origin: Turkey

Alert submitted by: Hungary

Alert number: A12/0090/18 Product: Girls' clothing set Name: Unknown Risk type: Injuries Category: Clothing, textiles and fashion items Brand: Child Face Type / number of model: W – 2418 Risk level: Serious risk The drawstrings at the back of the garment may become trapped during various activities of the child. This could lead to injuries. The product does not comply with the relevant European Standard EN 14682. Measures ordered by public authorities (to: Retailer): Withdrawal of the product from the market Description: Clothing set for 10-year-old girls consisting of a red jacket with a rose and the inscription 'First Love' on it, a grey T-shirt and dark trousers.