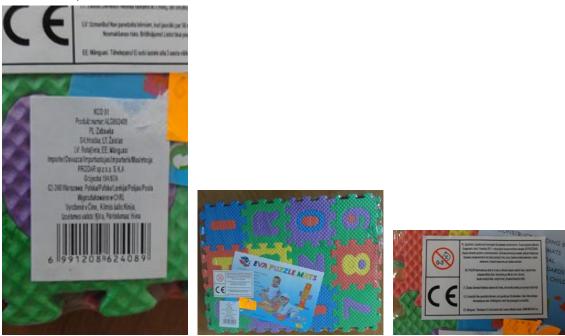

ne. Batch number / Barcode: 6901234066760, TM6676-203 Country of origin: China





Alert number: A12/0107/18 Product: Puzzle mat Name: Eva Puzzle Mats Risk type: Choking Category: Toys Brand: Unknown Type / number of model: ALG862408 Risk level: Serious risk The mat has detachable small parts. Small children could detach and put the small parts in the mouth and choke on them.

The product does not comply with the requirements of the Toy Safety Directive and with the relevant European standard EN 71-1. Measures taken by economic operators: Withdrawal of the product from the market (By: Importer) Description: Colourful puzzle foam mat including removable numbers and letters. Plastic packaging. Batch number / Barcode: 6991208624089

Country of origin: China

#### Alert submitted by: Poland



Alert number: A12/0108/18 Product: Plastic doll Name: SWEET days Risk type: Chemical Category: Toys Brand: Unknown Type / number of model: NO. WX502 Risk level: Serious risk The plastic material of the doll contains bis (2-ethylhexyl) phthalate (DEHP) (measured value 2.67% by weight). This phthalate may harm the health of children, causing possible damage to the reproductive system.

#### The product does not comply with the REACH Regulation.

Measures ordered by public authorities (to: Retailer): Withdrawal of the product from the market Description: Plastic doll about 29 cm tall with accessories, packed in a cardboard box with transparent window. Batch number / Barcode: 8599900047694, ITEM NO 4769-5489 Country of origin: China



Alert number: A12/0109/18 Product: Plastic doll set Name