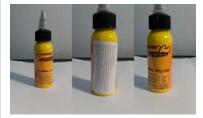

### settimana 4 - 2018

La notifica A12 / 1242/17 della relazione 2017-037 è stata temporaneamente rimossa dal web, in attesa di chiarimenti sul rischio.

Numero dell'avviso : A12 / 0089/18 Prodotto: inchiostro per tatuaggio Nome: GIALLO LUMINOSO Tipo di rischio: chimico Categoria: prodotti chimici Marca: inchiostro eterno. Tipo / numero di modello: sconosciuto Livello di rischio: rischio grave Il prodotto contiene l'o-anisidina ammina aromatica (valore misurato 23 mg / kg) e l'ammina o-toluidina (valore misurato: 90 mg / kg). Le ammine aromatiche possono provocare il cancro, le mutazioni delle cellule e influire sulla riproduzione.

Il prodotto non è conforme alla legislazione nazionale

Misure ordinate dalle autorità pubbliche (a: importatore): vietare la commercializzazione del prodotto e le eventuali misure di accompagnamento Descrizione: flacone da 30 ml di inchiostro giallo.

Numero di lotto / codice a barre: numero di lotto 10/10/16 Paese di origine: Stati Uniti Avviso presentato da: Italia

Numero dell'avviso: A12/0101/18 Prodotto: Teether Nome: sconosciuto Tipo di rischio: soffocamento Categoria: articoli per l'infanzia e attrezzature per bambini Marchio: MATCHSTICK MONKEY Tipo / numero di modello: rif. 003041763-001 Livello di rischio: rischio grave La coda della scimmia può essere tirata fuori, generando una piccola parte. Un bambino può mettere la piccola parte in bocca e soffocare. Misure ordinate dalle autorità pubbliche (a: importatore): ritiro del prodotto dal mercato Descrizione: Massaggiagengive a forma di scimmia in vari colori. Viene fornito in una scatola trasparente di plastica a forma di tubo. 0714119515781-0714119515804 Paese di origine: Regno Unito Avviso presentato da: Spagna