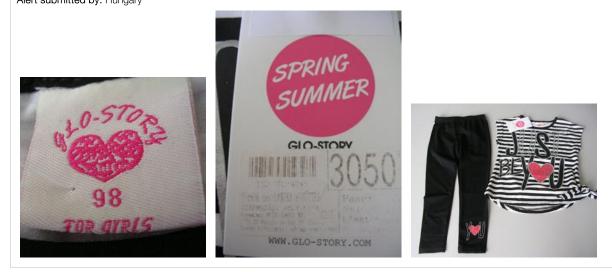

Alert number: A12/0115/18 Product: Girls' clothing set Name: SPRING SUMMER Risk type: Choking Category: Clothing, textiles and fashion items Brand: Glo-Story Type / number of model: GLT-4048 Risk level: Serious risk The small decorative elements may be easily detached. A small child may put them in the mouth and choke.

Measures ordered by public authorities (to: Distributor): Recall of the product from end users, Withdrawal of the product from the market Description: Black and white clothing set consisting of a T-shirt and trousers. The product is decorated with glued rhinestones. Size: 98 Batch number / Barcode: 5 996525 240487