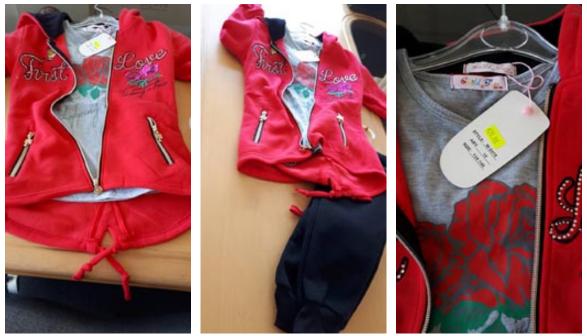

Country of origin: Turkey

Alert submitted by: Hungary

Alert number: A12/0090/18 Product: Girls' clothing set Name: Unknown Risk type: Injuries Category: Clothing, textiles and fashion items Brand: Child Face Type / number of model: W – 2418 Risk level: Serious risk The drawstrings at the back of the garment may become trapped during various activities of the child. This could lead to injuries. The product does not comply with the relevant European Standard EN 14682. Measures ordered by public authorities (to: Retailer): Withdrawal of the product from the market Description: Clothing set for 10-year-old girls consisting of a red jacket with a rose and the inscription 'First Love' on it, a grey T-shirt and dark trousers.