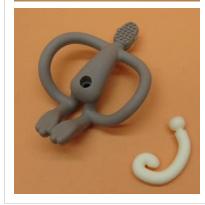

Numero di lotto / codice a barre: numero di lotto 10/10/16 Paese di origine: Stati Uniti Avviso presentato da: Italia

Numero dell'avviso: A12/0101/18 Prodotto: Teether Nome: sconosciuto Tipo di rischio: soffocamento Categoria: articoli per l'infanzia e attrezzature per bambini Marchio: MATCHSTICK MONKEY Tipo / numero di modello: rif. 003041763-001 Livello di rischio: rischio grave La coda della scimmia può essere tirata fuori, generando una piccola parte. Un bambino può mettere la piccola parte in bocca e soffocare. Misure ordinate dalle autorità pubbliche (a: importatore): ritiro del prodotto dal mercato Descrizione: Massaggiagengive a forma di scimmia in vari colori. Viene fornito in una scatola trasparente di plastica a forma di tubo. 0714119515781-0714119515804 Paese di origine: Regno Unito Avviso presentato da: Spagna