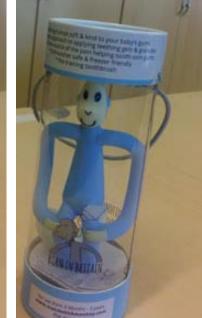

Numero di lotto / codice a barre: numero di lotto 10/10/16 Paese di origine: Stati Uniti Avviso presentato da: Italia

Numero dell'avviso: A12/0101/18 Prodotto: Teether Nome: sconosciuto Tipo di rischio: soffocamento Categoria: articoli per l'infanzia e attrezzature per bambini Marchio: MATCHSTICK MONKEY Tipo / numero di modello: rif. 003041763-001 Livello di rischio: rischio grave La coda della scimmia può essere tirata fuori, generando una piccola parte. Un bambino può mettere la piccola parte in bocca e soffocare. Misure ordinate dalle autorità pubbliche (a: importatore): ritiro del prodotto dal mercato Descrizione: Massaggiagengive a forma di scimmia in vari colori. Viene fornito in una scatola trasparente di plastica a forma di tubo. 0714119515781-0714119515804 Paese di origine: Regno Unito Avviso presentato da: Spagna