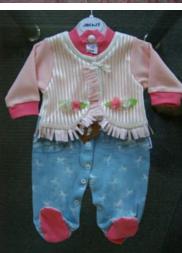

Numero dell'avviso : A12 / 0080/18 Prodotto: tuta per bambini Nome: sconosciuto Tipo di rischio: soffocamento Categoria: Abbigliamento, tessuti e articoli di moda Marca: Jikko Type / number of model: MODEL NO: 527 Risk level: Serious risk

The small decorative elements may be easily detached.

A small child may put them in the mouth and choke.

Measures ordered by public authorities (to: Distributor): Recall of the product from end users, Withdrawal of the product from the market Description: Colourful baby romper suit with sewn bolero. The product is decorated with textile flowers, rhinestones and sequins. Size: 0-3 M Batch number / Barcode: 1431935075273