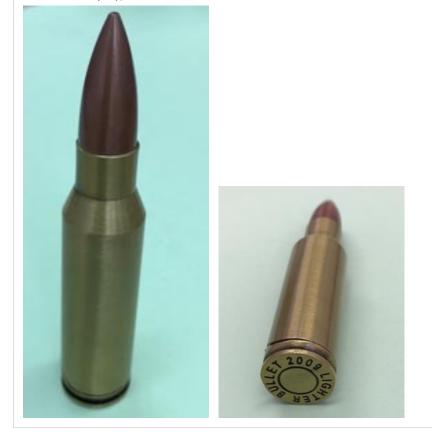

Alert number: A12/0085/18 Product: Novelty lighter Name: LIGHTER BULLET 2009 Risk type: Fire Category: Lighters Brand: Unknown Type / number of model: Unknown Risk level: Serious risk The lighter is appealing to children. Children may play with it and cause a fire.

The product does not comply with the relevant European standard EN 13869. Measures ordered by public authorities (to: Retailer): Withdrawal of the product from the market Description: Novelty lighter in the form of a bullet. Batch number / Barcode: Unknown Country of origin: Unknown Alert submitted by: Cyprus