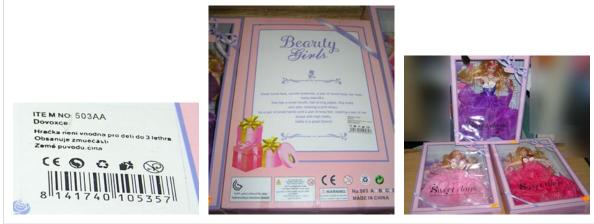

Alert number: A12/0115/18 Product: Girls' clothing set Name: SPRING SUMMER Risk type: Choking Category: Clothing, textiles and fashion items Brand: Glo-Story Type / number of model: GLT-4048 Risk level: Serious risk The small decorative elements may be easily detached. A small child may put them in the mouth and choke.

Measures ordered by public authorities (to: Distributor): Recall of the product from end users, Withdrawal of the product from the market Description: Black and white clothing set consisting of a T-shirt and trousers. The product is decorated with glued rhinestones. Size: 98 Batch number / Barcode: 5 996525 240487

Country of origin: China Alert submitted by: Hungary

Alert number: A12/0088/18 Product: Game controller Name: G-Tron Classic FC SNES Risk type: Environment Category: Electrical appliances and equipment Brand: SNES Type / number of model: JG-SNES204 Risk level: Serious risk The black wire contains short-chain chlorinated paraffins (SCCPs) (measuring value 5.3%). The placing on the market and use of articles containing SCCPs is banned. SCCPs persist in the environment, are toxic to aquatic organisms at low concentrations and bioaccumulate in wildlife and humans, posing a risk to human health and the environment. The product does not comply with the Regulation on persistent organic pollutants (POP Regulation). Measures ordered by public authorities (to: Retailer): Destruction of the product, Recall of the product from end users Company recall page: https://www.verkkokauppa.com/fi/takaisinveto (https://www.verkkokauppa.com/fi/takaisinveto) Description: Game controller in a cardboard box Batch number / Barcode: 780625158453 Country of origin: China Alert submitted by: Finland