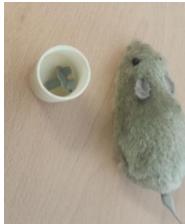

19 Country of origin: China Alert submitted by: Czech Republic

00410301 Parenta



Alert number: A12/0100/18 Product: Wind-up toy mouse Name: RUNNING MOUSE Risk type: Choking Category: Toys Brand: FORUM NOVELTIES Type / number of model: Item 67417. Ref.: 194374 Risk level: Serious risk The handle to wind up the toy can detach, generating a small part. A child may put the small part in the mouth and choke.

The product does not comply with the requirements of the Toy Safety Directive and the relevant European standard EN 71-1. Measures ordered by public authorities (to: Importer): Withdrawal of the product from the market Description: Wind-up toy mouse on wheels, sold in a purple cardboard box. Batch number / Barcode: 721773674174 Country of origin: China

Alert submitted by: Spain









A C CO

Alert number: A12/0102/18 Product: Baby doll Name: Smile Annie Baby Risk type: Chemical Category: Toys Brand: Unknown Type / number of model: Unknown Risk level: Serious risk The plastic material of the doll contains bis (2-ethylhexyl) phthalate (DEHP) (measured value 12% by weight). This phthalate may harm the health of children, causing possible damage to the reproductive system. The product does not comply with the REACH Regulation. Measures ordered by public authorities (to: Retailer): Withdrawal of the product from the market Description: Baby doll, dressed in overall with text "rough pear", beanie and dummy. Batch number / Barcode: 8009040009396, ITEM NO: K358A, K358B, ITEM No: TC142939 Country of origin: China Alert submitted by: Czech Republic ITEM NO: K358A K358B

Alert