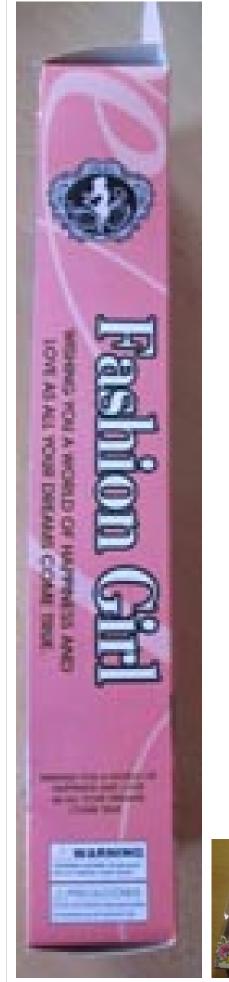

Country of origin: Turkey

Alert submitted by: Hungary

Alert number: A12/0090/18 Product: Girls' clothing set Name: Unknown Risk type: Injuries Category: Clothing, textiles and fashion items Brand: Child Face Type / number of model: W – 2418 Risk level: Serious risk The drawstrings at the back of the garment may become trapped during various activities of the child. This could lead to injuries. The product does not comply with the relevant European Standard EN 14682. Measures ordered by public authorities (to: Retailer): Withdrawal of the product from the market Description: Clothing set for 10-year-old girls consisting of a red jacket with a rose and the inscription 'First Love' on it, a grey T-shirt and dark trousers.